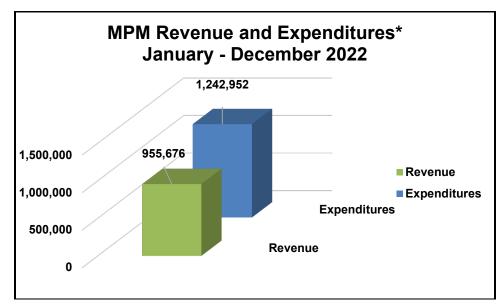

## IV. REVENUE AND EXPENDITURES

Figure 1: Revenue and expenditures for the reporting period

\*Note: Expenditures data provided is estimated and is subject to change with accounting closeout.