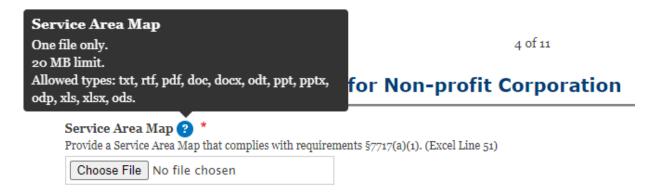

## **Upload Files:**

Files can be uploaded for the corresponding field by clicking the "Choose File" button below the corresponding title. Some files have restrictions such as file type or the number of files allowed. To view the upload field information, hover over the question mark for more details.