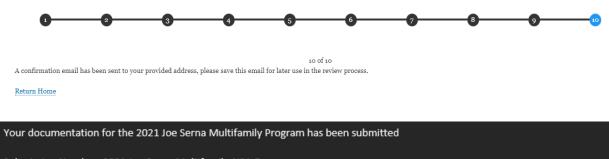

#### **Confirmation:**

After clicking "Submit", you will be notified with a confirmation email that you form has been submitted. Please save the confirmation serial number in the event you have any questions about your application moving forward.

Submission Confirmed

Submission Number: 2021 Joe Serna Multifamily-N21-5 The Submission Date / Time of record is: 11/03/2021 - 16:08

Please keep this number in the event that you would like a status on your submittal after the application submission period closes. If you have any questions, please submit them via email to: <u>CalHome@hcd.ca.gov</u>