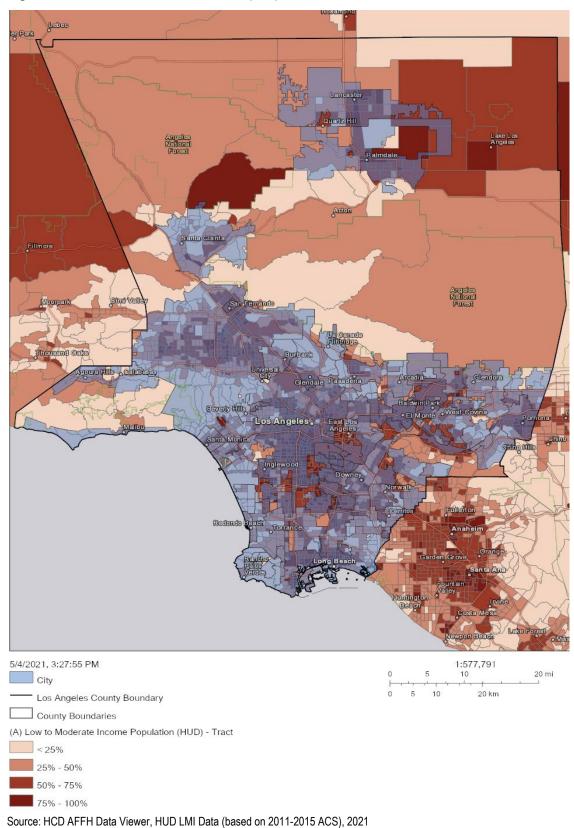

#### **Demographics**

**Population:** As of 2020, the population was 1,034,689, which accounted for 11 percent of the total population of Los Angeles County.

**Race and Ethnicity:** According to HUD CHAS data, about 50 percent of the households identify as Hispanic. Approximately 23.7 percent identify as White (non-Hispanic), 11.2 percent identify as Black (non-Hispanic), and 15.1 percent identify as Asian or another ethnicity (non-Hispanic).