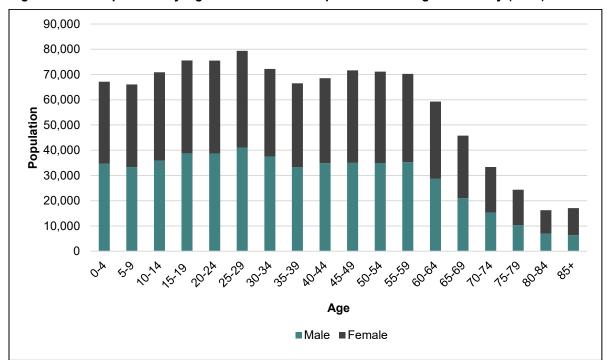

over 65 typically need and/or desire apartments, condominiums, and smaller, more affordable housing units, while the population between 35 and 65 years makes up the majority of the market for single family houses and condominiums.

According to the 2014-2018 American Community Survey (ACS), residents under the age of 18 make up 23.7 percent of the population in the unincorporated areas. Seniors (65 years and older) make up 13 percent of the population and represent the smallest percentage of the population. The 25 to 29 years age group accounts for the highest percentage of residents (**Figure III-7**). The large population of younger people creates a demand for smaller, more affordable housing, while the middle-aged population will continue to demand more variability in housing choices.



Figure III-0-7: Population by Age and Sex - Unincorporated Los Angeles County (2018)

## **Race and Ethnicity of Residents**

Race and ethnicity can potentially reflect cultural preferences regarding housing needs. For example, certain cultures may be accustomed to living with extended family members and need larger units. Therefore, planning for communities with high concentrations of certain racial/ethnic groups should consider the unique housing needs of these groups.

**Table III-1** shows that 50 percent of the households in the unincorporated areas identify as Hispanic. Approximately 23.7 percent identify as White (non-Hispanic), 11.2 percent identify as Black (non-Hispanic), and 15.1 percent identify as Asian or another ethnicity (non-Hispanic).

Table III-1: Households by Race an