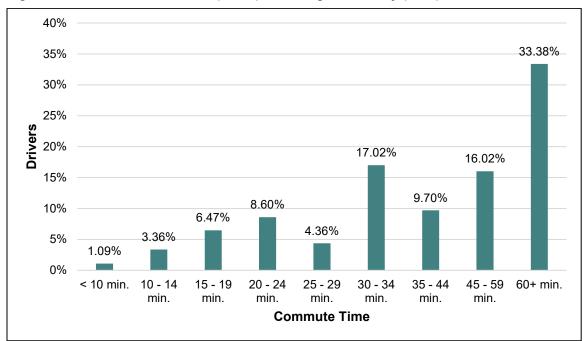

| Table III-41: Moderate and Above Moderate Income RHNA - Sites Inventory by General Plan                                                  |      |
|------------------------------------------------------------------------------------------------------------------------------------------|------|
| Land Use Designation<br>Fable III-42: Very Low/Low Income RHNA - Rezoning Capacity                                                       |      |
| Table III-42. Very Low/Low income RHNA - Rezoning Capacity<br>Table III-43: Moderate- and Above Moderate-Income RHNA - Rezoning Capacity |      |
| Table III-44: Select Pending Projects                                                                                                    |      |
| Table III-45: Los Angeles Urban County Participating Cities                                                                              |      |
| Table III-46: Funding Sources and Applicable Service Areas                                                                               |      |
|                                                                                                                                          |      |
| LIST OF FIGURES                                                                                                                          |      |
| Figure III-1: Population Trend - Unincorporated Los Angeles County (2000-2020)                                                           | 74   |
| Figure III-2: Los Angeles County Unincorporated Areas                                                                                    | 75   |
| Figure III-3: Population Projections - Los Angeles County (2010-2050)                                                                    | 76   |
| Figure III-4: Population Projections - Unincorporated Los Angeles County (2000-2045)                                                     | 77   |
| Figure III-5: Employment Trends - Los Angeles County (2016-2026)                                                                         | 78   |
| Figure III-6: Population Characteristics - Los Angeles County (2018)(2018)                                                               | 79   |
| Figure III-7: Population by Age and Sex - Unincorporated Los Angeles County (2018)                                                       | 80   |
| Figure III-8: Housing Tenure by Age - Unincorporated Los Angeles County (2018)                                                           | 81   |
| Figure III-9: Disability by Type - Seniors (65 and over)                                                                                 | 82   |
| Figure III-10: Disability by Type - Unincorporated Los Angeles County (2018)                                                             | 83   |
| Figure III-11: Female Headed Households (FHH) - Unincorporated Los Angeles County (2018)                                                 |      |
| Figure III-12: Large Households - Unincorporated Los Angeles County (2018)                                                               | 88   |
| Figure III-13: People Experiencing Homelessness - Unincorporated Los Angeles County (2020                                                | ) 89 |
| Figure III-14: Employment by Industry - Unincorporated Los Angeles County (2018)                                                         | 90   |
| Figure III-15: Employment by Occupation (2018)                                                                                           | 91   |
| Figure III-16: Drive Time to Work (2018)                                                                                                 |      |
| Figure III-17: Drive Time to Work (Detail) - Los Angeles County (2018)(2018)                                                             |      |
| Figure III-18: Methods of Commuting (2018)                                                                                               |      |
| Figure III-19: Spending on Rent - Unincorporated Los Angeles County (2020)                                                               | 95   |
| Figure III-20: Spending on Rent by Income - Unincorporated Los Angeles County (2018)                                                     | 95   |
| Figure III-21: New Housing - Unincorporated Los Angeles County (2000-2020)                                                               |      |
| Figure III-22: Vacant Units by Type (2018)                                                                                               | 97   |
| Figure III-23: Housing Units by Year Structure Built - Unincorporated Los Angeles County (20                                             |      |
|                                                                                                                                          |      |
| Figure III-24: Renter Income - Unincorporated Los Angeles County (2018)(2018)                                                            | .102 |
| Figure III-25: RHNA Capacity Map                                                                                                         | 158  |