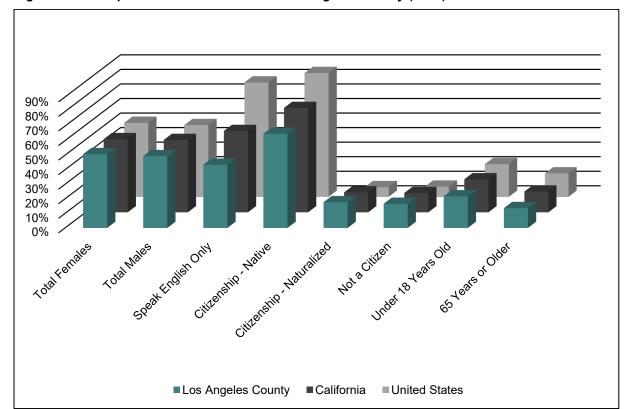

#### **Demographics**

**Population:** As of 2020, the population was 1,034,689, which accounted for 11 percent of the total population of Los Angeles County.

**Race and Ethnicity:** According to HUD CHAS data, about 50 percent of the households identify as Hispanic. Approximately 23.7 percent identify as White (non-Hispanic), 11.2 percent identify as Black (non-Hispanic), and 15.1 percent identify as Asian or another ethnicity (non-Hispanic).