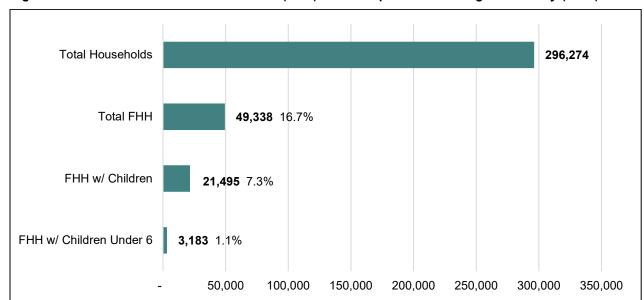

**Household Size:** Approximately 20 percent of households have five or more people as of 2018.

**Overcrowding:** Overcrowding is more common among renter-occupied units, at 19.3 percent with over 1 person per room, as compared with owner-occupied units, at 6.8 percent with over 1 person per room.