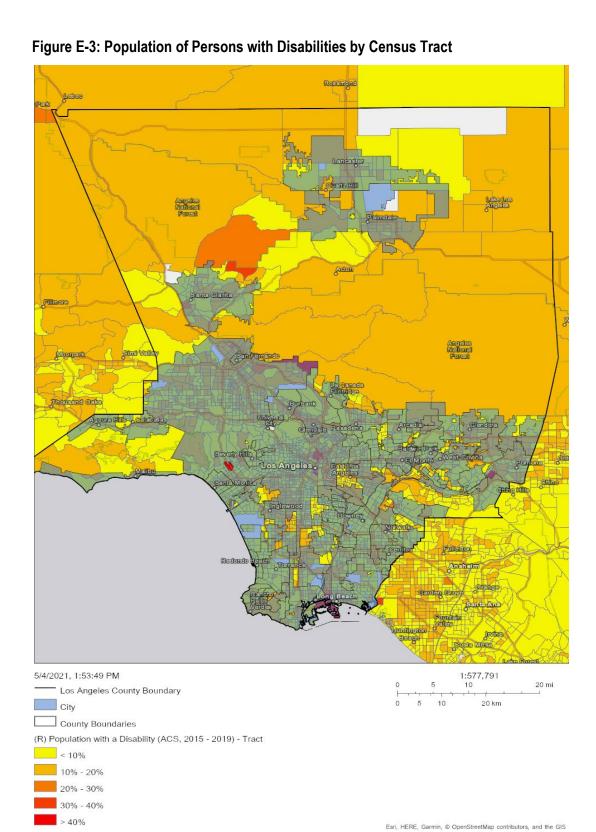

**Persons with Disabilities:** In general, nearly 20 percent of the total population experience a disability. According to the 2014-2018 ACS, 32 percent of persons with a disability are employed compared to 71 percent of persons with no disability.