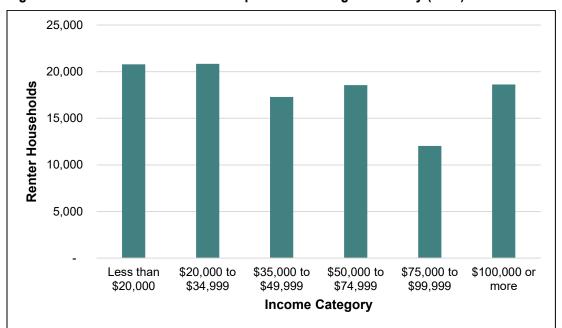

| Table III-41: Moderate and Above Moderate Income RHNA - Sites Inventory by General Plan                                                  |      |
|------------------------------------------------------------------------------------------------------------------------------------------|------|
| Land Use Designation<br>Fable III-42: Very Low/Low Income RHNA - Rezoning Capacity                                                       |      |
| Table III-42. Very Low/Low income RHNA - Rezoning Capacity<br>Table III-43: Moderate- and Above Moderate-Income RHNA - Rezoning Capacity |      |
| Table III-44: Select Pending Projects                                                                                                    |      |
| Table III-45: Los Angeles Urban County Participating Cities                                                                              |      |
| Table III-46: Funding Sources and Applicable Service Areas                                                                               |      |
|                                                                                                                                          |      |
| LIST OF FIGURES                                                                                                                          |      |
| Figure III-1: Population Trend - Unincorporated Los Angeles County (2000-2020)                                                           | 74   |
| Figure III-2: Los Angeles County Unincorporated Areas                                                                                    | 75   |
| Figure III-3: Population Projections - Los Angeles County (2010-2050)                                                                    | 76   |
| Figure III-4: Population Projections - Unincorporated Los Angeles County (2000-2045)                                                     | 77   |
| Figure III-5: Employment Trends - Los Angeles County (2016-2026)                                                                         | 78   |
| Figure III-6: Population Characteristics - Los Angeles County (2018)(2018)                                                               | 79   |
| Figure III-7: Population by Age and Sex - Unincorporated Los Angeles County (2018)                                                       | 80   |
| Figure III-8: Housing Tenure by Age - Unincorporated Los Angeles County (2018)                                                           | 81   |
| Figure III-9: Disability by Type - Seniors (65 and over)                                                                                 | 82   |
| Figure III-10: Disability by Type - Unincorporated Los Angeles County (2018)                                                             | 83   |
| Figure III-11: Female Headed Households (FHH) - Unincorporated Los Angeles County (2018)                                                 |      |
| Figure III-12: Large Households - Unincorporated Los Angeles County (2018)                                                               | 88   |
| Figure III-13: People Experiencing Homelessness - Unincorporated Los Angeles County (2020                                                | ) 89 |
| Figure III-14: Employment by Industry - Unincorporated Los Angeles County (2018)                                                         | 90   |
| Figure III-15: Employment by Occupation (2018)                                                                                           | 91   |
| Figure III-16: Drive Time to Work (2018)                                                                                                 |      |
| Figure III-17: Drive Time to Work (Detail) - Los Angeles County (2018)(2018)                                                             |      |
| Figure III-18: Methods of Commuting (2018)                                                                                               |      |
| Figure III-19: Spending on Rent - Unincorporated Los Angeles County (2020)                                                               | 95   |
| Figure III-20: Spending on Rent by Income - Unincorporated Los Angeles County (2018)                                                     | 95   |
| Figure III-21: New Housing - Unincorporated Los Angeles County (2000-2020)                                                               |      |
| Figure III-22: Vacant Units by Type (2018)                                                                                               | 97   |
| Figure III-23: Housing Units by Year Structure Built - Unincorporated Los Angeles County (20                                             |      |
|                                                                                                                                          |      |
| Figure III-24: Renter Income - Unincorporated Los Angeles County (2018)(2018)                                                            | .102 |
| Figure III-25: RHNA Capacity Map                                                                                                         | 158  |