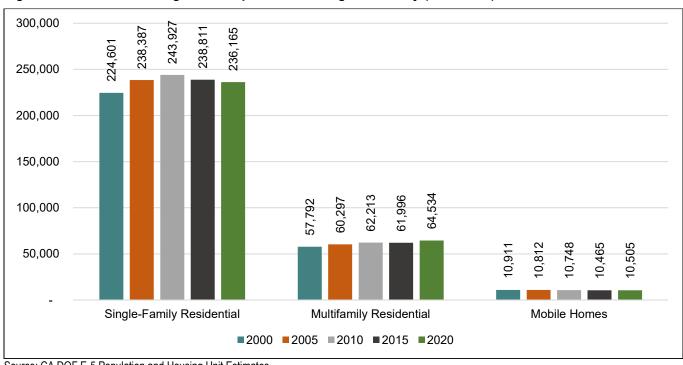

#### **Housing Characteristics**

**Housing Supply:** Between, 2000 and 2020, the total number of single-family residential units increased 5.1 percent and multi-family residential units increased 11.7 percent.