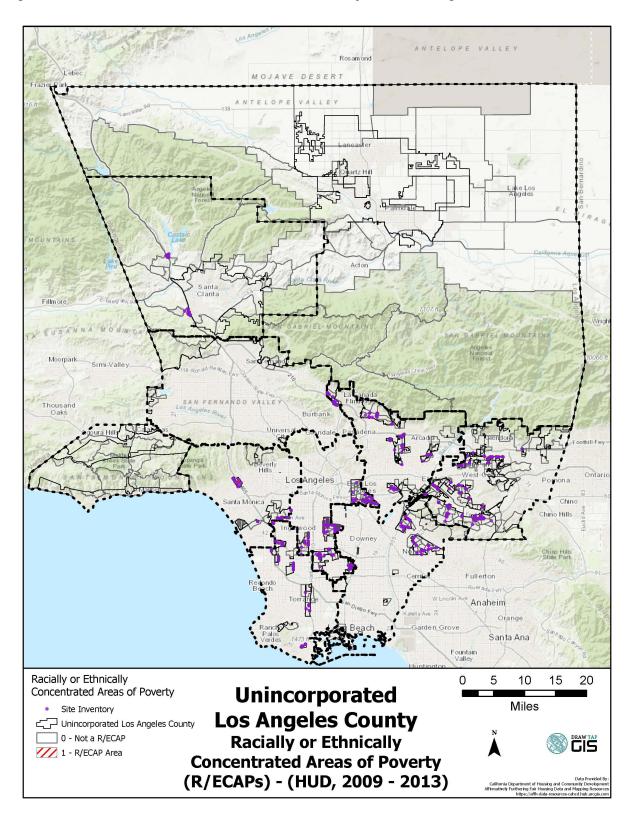

y              | 100.0%     | 2,195  | 0.0%     | 0           | 2,195  |
| Metro                | 92.5%      | 18,162 | 7.5%     | 1,471       | 19,633 |
| Santa Clarita Valley | 100.0%     | 1,528  | 0.0%     | 0           | 1,528  |
| South Bay            | 90.7%      | 5,097  | 9.3%     | 524         | 5,621  |
| West SGV             | 100.0%     | 5,338  | 0.0%     | 0           | 5,338  |
| Westside             | 78.1%      | 3,691  | 21.9%    | 1,032       | 4,723  |
| Total                | 93.8%      | 45,674 | 6.2%     | 3,027       | 48,701 |

There is one census tract near Lancaster that is also considered an R/ECAP. However the majority of that tract falls with the boundaries of the City of Lancaster.

Figure E-21: Distribution of Lower Income RHNA Units by R/ECAP Designation



# **California Tax Credit Allocation Committee Composite Score Map**

Overall, the majority (68.3 percent) of lower income units are located in census tracts that are considered Highest, High, and Moderate resource areas. The Metro PA has the largest number of lower income units. Within the Metro PA, more than half (57 percent) of the lower income units are located in a Moderate resource census tract, but 43 percent are located in census tracts considered Low resource and High Segregation & Poverty.

Table E-15: Distribution of Lower Income RHNA Units by TCAC Category

| Area                    | Higl  | nest  | Hi    | gh     | Mod   | lerate | (Ra  | lerate<br>pidly<br>nging) | Low   |       | High<br>Segregation &<br>Poverty |       | Total<br>Units |
|-------------------------|------