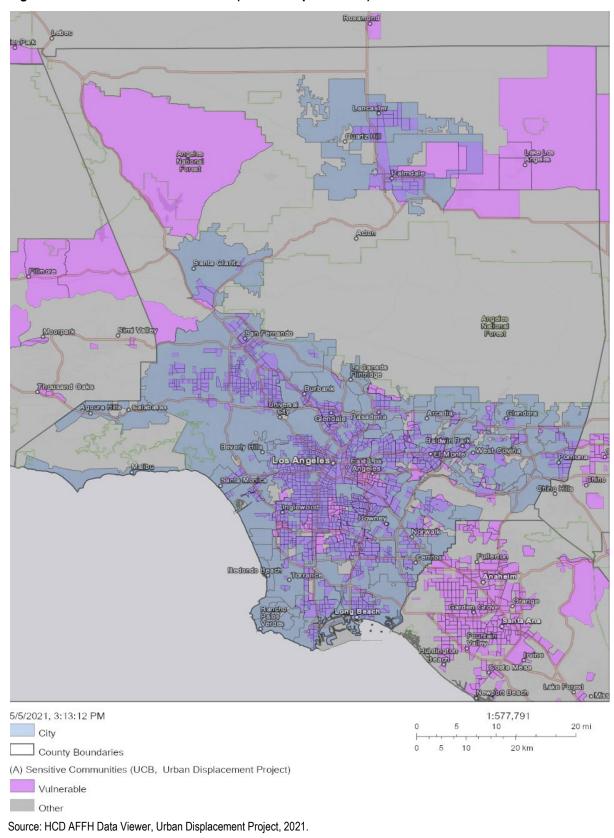

people of color and LMI households.
- South Whittier/West Whittier: These areas contain census tracts with higher concentrations of people of color and LMI households.
- South San Gabriel/East San Gabriel/East Pasadena: These areas contain census tracts with higher concentrations of people of color and LMI households.
- Rowland Heights/Hacienda Heights: These areas contain census tracts with higher concentrations
  of people of color and LMI households.
- Windsor Hills: This area contains census tracts with higher concentrations of people of color.
- West Carson: This area contains census tracts with higher concentrations of people of color.
- Altadena: This area contains census tracts with higher concentrations of people of color.

Figure E-20: Sensitive Communities (Urban Displacement)



# **Summary of Fair Housing Issues**

**Table E-9**, below, summarizes the fair housing issues identified in the 2018 Regional Analysis of Fair Housing. Fair housing issues were most prevalent in the following unincorporated areas:

- Antelope Valley (northeastern)
- Willowbrook, East Los Angeles
- Florence-Firestone
- Lennox
- West Athens-Westmont
- Willowbrook

| Table E-13: Summary of Fair Housing Issues |