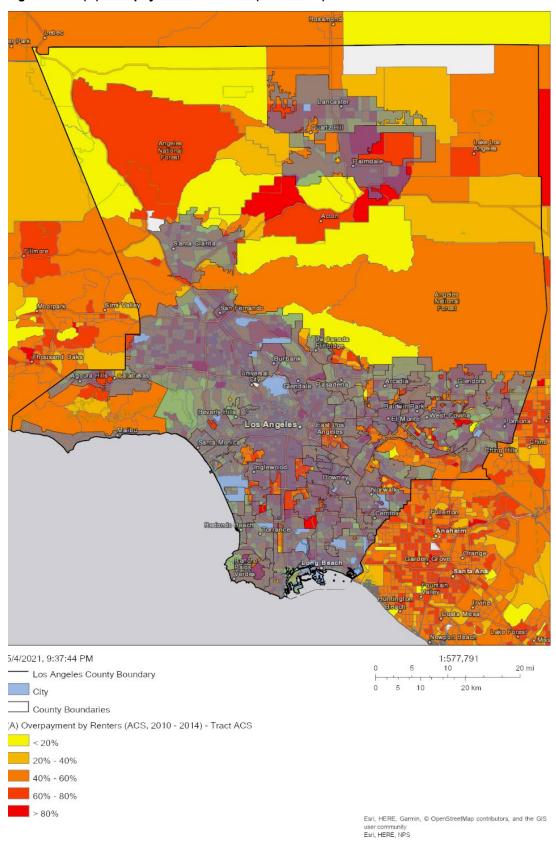

**Household Size:** Approximately 20 percent of households have five or more people as of 2018.

**Overcrowding:** Overcrowding is more common among renter-occupied units, at 19.3 percent with over 1 person per room, as compared with owner-occupied units, at 6.8 percent with over 1 person per room.

**Housing Cost:** The median home price in Los Angeles County, including the unincorporated areas, was \$643,000 in 2020.

**Rental Cost:** More than half of all renter-households paid more than 30 percent of their income on rent.