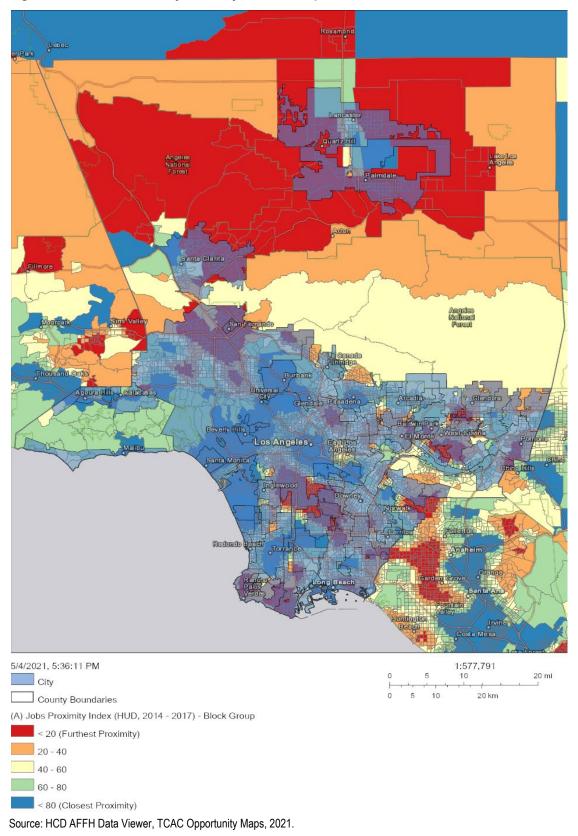

Valinda, and northern Santa Clarita Valley are also the farthest from employment opportunities.





Figure E-14: TCAC Education Opportunity Scores by Census Tract



Figure E-15: TCAC Environmental Opportunity Scores by Census Tract Los Angeles. 1:577,791 10 5/4/2021, 5:53:14 PM 20 mi City 20 km Los Angeles County Boundary County Boundaries (R) TCAC Opportunity Areas (2021) - Environmental Score -Tract < .25 (Less Positive Environmental Outcomes) .25 - .50 .50 - .75 .75 - 1 (More Positive Environmental Outcomes)

No Data

Esri, HERE, Garmin, @ OpenStreetMap contributors, and the GIS

user community Esri, HERE, NPS



Figure E-16: High Quality Transit Areas (HQTAs)

Source: SCAG, High Quality Transit Areas (HQTA) – 2045 SCAG Region, 2021.

Figure E-17: Jobs Proximity Index by Block Group



# **Disproportionate Housing Needs**

#### **Cost Burden**

Housing problems for Los Angeles Urban County jurisdictions were analyzed in LACDA's 2018-2023 Consolidated Plan based on 2010-2014 HUD CHAS data. **Table E-5** shows the housing problems for the Los Angeles Urban County, including cost burden, by race and ethnicity. The following conditions are considered housing problems:

- Substandard Housing (incomplete plumbing or kitchen facilities)
- Overcrowding (more than 1 person per room)
- Cost burden (housing costs greater than 30 percent)

Housing problems were most common in Hispanic (60.5 percent) and Pacific Islander (54.3 percent) households. White non-Hispanic households had the lowest proportion of households with housing problems. Cost burden was most common among Black hou