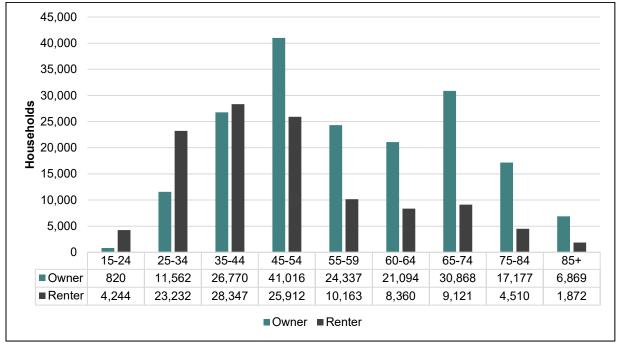

**Seniors:** According to the 2014-2018 ACS, seniors account for 13 percent of the population. Approximately 24 percent of households are headed by seniors. Of the senior-headed households, approximately 78 percent are homeowners and 22 percent are renters.