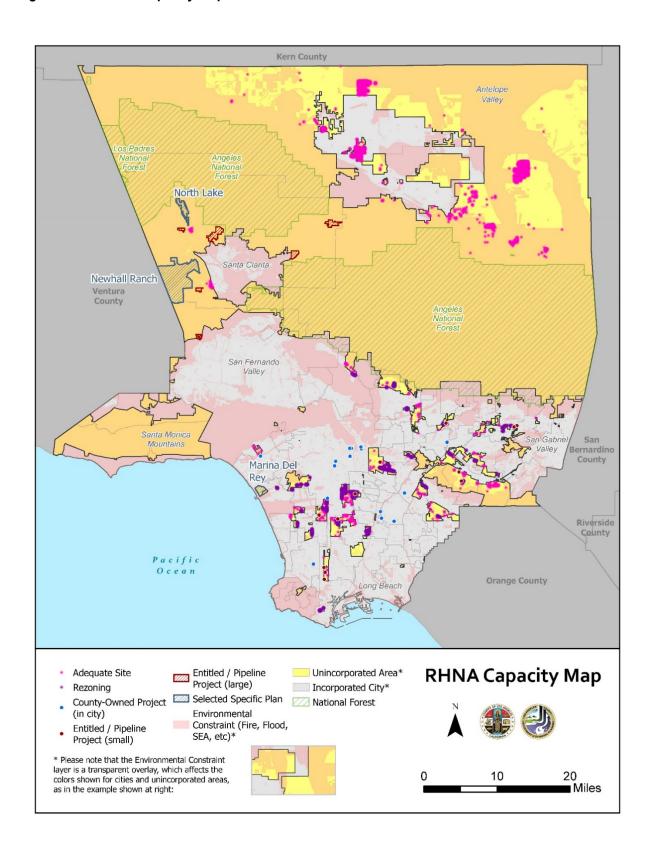

| Table III-41: Moderate and Above Moderate Income RHNA - Sites Inventory by General Plan                                                  |      |
|------------------------------------------------------------------------------------------------------------------------------------------|------|
| Land Use Designation<br>Fable III-42: Very Low/Low Income RHNA - Rezoning Capacity                                                       |      |
| Table III-42. Very Low/Low income RHNA - Rezoning Capacity<br>Table III-43: Moderate- and Above Moderate-Income RHNA - Rezoning Capacity |      |
| Table III-44: Select Pending Projects                                                                                                    |      |
| Table III-45: Los Angeles Urban County Participating Cities                                                                              |      |
| Table III-46: Funding Sources and Applicable Service Areas                                                                               |      |
|                                                                                                                                          |      |
| LIST OF FIGURES                                                                                                                          |      |
| Figure III-1: Population Trend - Unincorporated Los Angeles County (2000-2020)                                                           | 74   |
| Figure III-2: Los Angeles County Unincorporated Areas                                                                                    | 75   |
| Figure III-3: Population Projections - Los Angeles County (2010-2050)                                                                    | 76   |
| Figure III-4: Population Projections - Unincorporated Los Angeles County (2000-2045)                                                     | 77   |
| Figure III-5: Employment Trends - Los Angeles County (2016-2026)                                                                         | 78   |
| Figure III-6: Population Characteristics - Los Angeles County (2018)(2018)                                                               | 79   |
| Figure III-7: Population by Age and Sex - Unincorporated Los Angeles County (2018)                                                       | 80   |
| Figure III-8: Housing Tenure by Age - Unincorporated Los Angeles County (2018)                                                           | 81   |
| Figure III-9: Disability by Type - Seniors (65 and over)                                                                                 | 82   |
| Figure III-10: Disability by Type - Unincorporated Los Angeles County (2018)                                                             | 83   |
| Figure III-11: Female Headed Households (FHH) - Unincorporated Los Angeles County (2018)                                                 |      |
| Figure III-12: Large Households - Unincorporated Los Angeles County (2018)                                                               | 88   |
| Figure III-13: People Experiencing Homelessness - Unincorporated Los Angeles County (2020                                                | ) 89 |
| Figure III-14: Employment by Industry - Unincorporated Los Angeles County (2018)                                                         | 90   |
| Figure III-15: Employment by Occupation (2018)                                                                                           | 91   |
| Figure III-16: Drive Time to Work (2018)                                                                                                 |      |
| Figure III-17: Drive Time to Work (Detail) - Los Angeles County (2018)(2018)                                                             |      |
| Figure III-18: Methods of Commuting (2018)                                                                                               |      |
| Figure III-19: Spending on Rent - Unincorporated Los Angeles County (2020)                                                               | 95   |
| Figure III-20: Spending on Rent by Income - Unincorporated Los Angeles County (2018)                                                     | 95   |
| Figure III-21: New Housing - Unincorporated Los Angeles County (2000-2020)                                                               |      |
| Figure III-22: Vacant Units by Type (2018)                                                                                               | 97   |
| Figure III-23: Housing Units by Year Structure Built - Unincorporated Los Angeles County (20                                             |      |
|                                                                                                                                          |      |
| Figure III-24: Renter Income - Unincorporated Los Angeles County (2018)(2018)                                                            | .102 |
| Figure III-25: RHNA Capacity Map                                                                                                         | 158  |