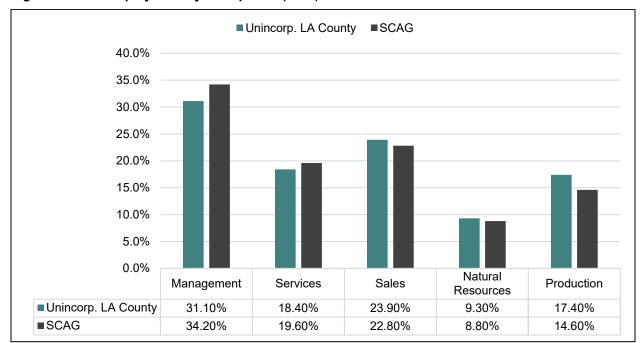

| Table III-41: Moderate and Above Moderate Income RHNA - Sites Inventory by General Plan                                                  |      |
|------------------------------------------------------------------------------------------------------------------------------------------|------|
| Land Use Designation<br>Fable III-42: Very Low/Low Income RHNA - Rezoning Capacity                                                       |      |
| Table III-42. Very Low/Low income RHNA - Rezoning Capacity<br>Table III-43: Moderate- and Above Moderate-Income RHNA - Rezoning Capacity |      |
| Table III-44: Select Pending Projects                                                                                                    |      |
| Table III-45: Los Angeles Urban County Participating Cities                                                                              |      |
| Table III-46: Funding Sources and Applicable Service Areas                                                                               |      |
|                                                                                                                                          |      |
| LIST OF FIGURES                                                                                                                          |      |
| Figure III-1: Population Trend - Unincorporated Los Angeles County (2000-2020)                                                           | 74   |
| Figure III-2: Los Angeles County Unincorporated Areas                                                                                    | 75   |
| Figure III-3: Population Projections - Los Angeles County (2010-2050)                                                                    | 76   |
| Figure III-4: Population Projections - Unincorporated Los Angeles County (2000-2045)                                                     | 77   |
| Figure III-5: Employment Trends - Los Angeles County (2016-2026)                                                                         | 78   |
| Figure III-6: Population Characteristics - Los Angeles County (2018)(2018)                                                               | 79   |
| Figure III-7: Population by Age and Sex - Unincorporated Los Angeles County (2018)                                                       | 80   |
| Figure III-8: Housing Tenure by Age - Unincorporated Los Angeles County (2018)                                                           | 81   |
| Figure III-9: Disability by Type - Seniors (65 and over)                                                                                 | 82   |
| Figure III-10: Disability by Type - Unincorporated Los Angeles County (2018)                                                             | 83   |
| Figure III-11: Female Headed Households (FHH) - Unincorporated Los Angeles County (2018)                                                 |      |
| Figure III-12: Large Households - Unincorporated Los Angeles County (2018)                                                               | 88   |
| Figure III-13: People Experiencing Homelessness - Unincorporated Los Angeles County (2020                                                | ) 89 |
| Figure III-14: Employment by Industry - Unincorporated Los Angeles County (2018)                                                         | 90   |
| Figure III-15: Employment by Occupation (2018)                                                                                           | 91   |
| Figure III-16: Drive Time to Work (2018)                                                                                                 |      |
| Figure III-17: Drive Time to Work (Detail) - Los Angeles County (2018)(2018)                                                             |      |
| Figure III-18: Methods of Commuting (2018)                                                                                               |      |
| Figure III-19: Spending on Rent - Unincorporated Los Angeles County (2020)                                                               | 95   |
| Figure III-20: Spending on Rent by Income - Unincorporated Los Angeles County (2018)                                                     | 95   |
| Figure III-21: New Housing - Unincorporated Los Angeles County (2000-2020)                                                               |      |
| Figure III-22: Vacant Units by Type (2018)                                                                                               | 97   |
| Figure III-23: Housing Units by Year Structure Built - Unincorporated Los Angeles County (20                                             |      |
|                                                                                                                                          |      |
| Figure III-24: Renter Income - Unincorporated Los Angeles County (2018)(2018)                                                            | .102 |
| Figure III-25: RHNA Capacity Map                                                                                                         | 158  |