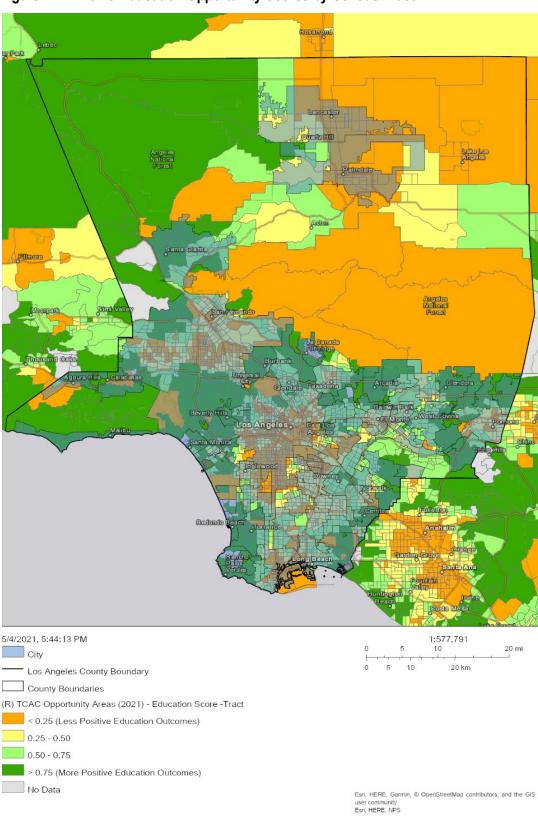

luded in the applicable regional transportation.

High-quality transit corridor: A corridor with fixed route bus service with service intervals no longer than 15 minutes during peak commute hours.

Transportation need can be measured using HUD's jobs proximity index. The job proximity index measures accessibility to jobs based on the location of residential developments and employment centers. West Athens-Westmont, Willowbrook, and Florence-Firestone and northeastern Antelope Valley also have the lowest job proximity indices (**Figure E-17**). Portions of West Puente Valley, East Irwindale, and Charter Oak; and Covina Islands, Valinda, and northern Santa Clarita Valley are also the farthest from employment opportunities.





Figure E-14: TCAC Education Opportunity Scores by Census Tract



Figure E-15: TCAC Environmental Opportunity Scores by Census Tract Los Angeles. 1:577,791 10 5/4/2021, 5:53:14 PM 20 mi City 20 km Los Angeles County Boundary County Boundaries (R) TCAC Opportunity Areas (2021) - Environmental Score -Tract < .25 (Less Positive Environmental Outcomes) .25 - .50 .50 - .75 .75 - 1 (More Positive Environmental Outcomes)

No Data

Esri, HERE, Garmin, @ OpenStreetMap contributors, and the GIS

user community Esri, HERE, NPS



Figure E-16: High Quality Transit Areas (HQTAs)

Source: SCAG, High Quality Transit Areas (HQTA) – 2045 SCAG Region, 2021.

Figure E-17: Jobs Proximity Index by Block Group



# **Disproportionate Housing Needs**

#### **Cost Burden**

Housing problems for Los Angeles Urban County jurisdictions were analyzed in LACDA's 2018-2023 Consolid