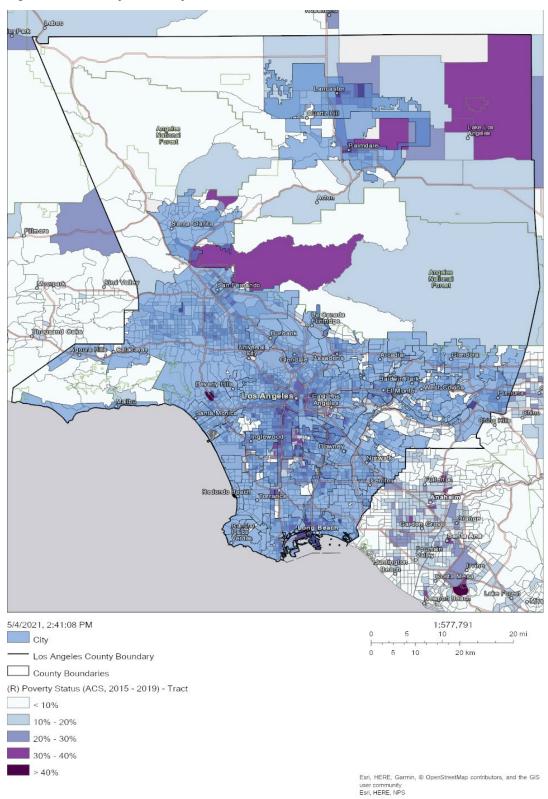

#### **Environmental, Hazard, and Resource Constraints**

Nearly all undeveloped land is located within physically hazardous areas, environmentally sensitive areas, and/or lacking in basic sewer/water infrastructure. Furthermore, efforts to manage environmentally sensitive habitats and protect lives and property from physical hazards have made development infeasible in many of these areas.

#### **Land and Construction Costs**

High land costs are one of the major contributing factors to housing prices and rents in Los Angeles County. The urban unincorporated areas are substantially built out, with little or no vacant land