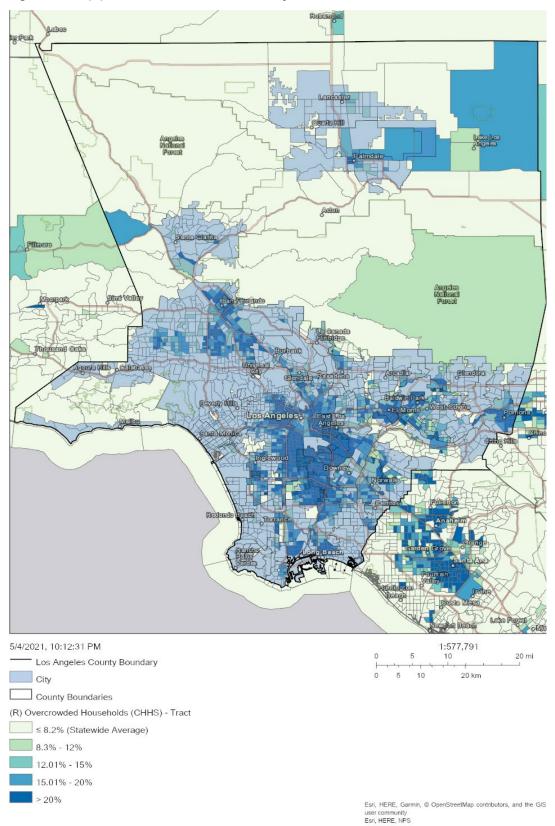

**Household Size:** Approximately 20 percent of households have five or more people as of 2018.

**Overcrowding:** Overcrowding is more common among renter-occupied units, at 19.3 percent with over 1 person per room, as compared with owner-occupied units, at 6.8 percent with over 1 person per room.