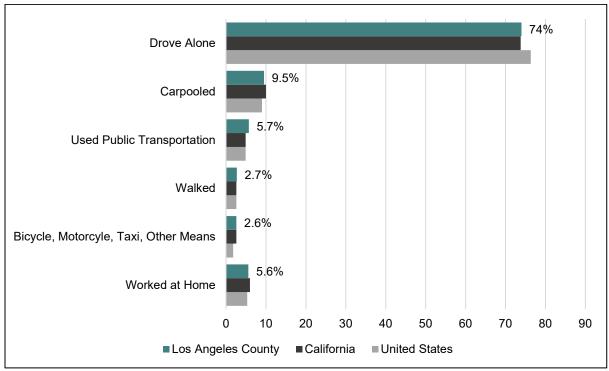

| Table III-41: Moderate and Above Moderate Income RHNA - Sites Inventory by General Plan                                                  |      |
|------------------------------------------------------------------------------------------------------------------------------------------|------|
| Land Use Designation<br>Fable III-42: Very Low/Low Income RHNA - Rezoning Capacity                                                       |      |
| Table III-42. Very Low/Low income RHNA - Rezoning Capacity<br>Table III-43: Moderate- and Above Moderate-Income RHNA - Rezoning Capacity |      |
| Table III-44: Select Pending Projects                                                                                                    |      |
| Table III-45: Los Angeles Urban County Participating Cities                                                                              |      |
| Table III-46: Funding Sources and Applicable Service Areas                                                                               |      |
|                                                                                                                                          |      |
| LIST OF FIGURES                                                                                                                          |      |
| Figure III-1: Population Trend - Unincorporated Los Angeles County (2000-2020)                                                           | 74   |
| Figure III-2: Los Angeles County Unincorporated Areas                                                                                    | 75   |
| Figure III-3: Population Projections - Los Angeles County (2010-2050)                                                                    | 76   |
| Figure III-4: Population Projections - Unincorporated Los Angeles County (2000-2045)                                                     | 77   |
| Figure III-5: Employment Trends - Los Angeles County (2016-2026)                                                                         | 78   |
| Figure III-6: Population Characteristics - Los Angeles County (2018)(2018)                                                               | 79   |
| Figure III-7: Population by Age and Sex - Unincorporated Los Angeles County (2018)                                                       | 80   |
| Figure III-8: Housing Tenure by Age - Unincorporated Los Angeles County (2018)                                                           | 81   |
| Figure III-9: Disability by Type - Seniors (65 and over)                                                                                 | 82   |
| Figure III-10: Disability by Type - Unincorporated Los Angeles County (2018)                                                             | 83   |
| Figure III-11: Female Headed Households (FHH) - Unincorporated Los Angeles County (2018)                                                 |      |
| Figure III-12: Large Households - Unincorporated Los Angeles County (2018)                                                               | 88   |
| Figure III-13: People Experiencing Homelessness - Unincorporated Los Angeles County (2020                                                | ) 89 |
| Figure III-14: Employment by Industry - Unincorporated Los Angeles County (2018)                                                         | 90   |
| Figure III-15: Employment by Occupation (2018)                                                                                           | 91   |
| Figure III-16: Drive Time to Work (2018)                                                                                                 |      |
| Figure III-17: Drive Time to Work (Detail) - Los Angeles County (2018)(2018)                                                             |      |
| Figure III-18: Methods of Commuting (2018)                                                                                               |      |
| Figure III-19: Spending on Rent - Unincorporated Los Angeles County (2020)                                                               | 95   |
| Figure III-20: Spending on Rent by Income - Unincorporated Los Angeles County (2018)                                                     | 95   |
| Figure III-21: New Housing - Unincorporated Los Angeles County (2000-2020)                                                               |      |
| Figure III-22: Vacant Units by Type (2018)                                                                                               | 97   |
| Figure III-23: Housing Units by Year Structure Built - Unincorporated Los Angeles County (20                                             |      |
|                                                                                                                                          |      |
| Figure III-24: Renter Income - Unincorporated Los Angeles County (2018)(2018)                                                            | .102 |
| Figure III-25: RHNA Capacity Map                                                                                                         | 158  |