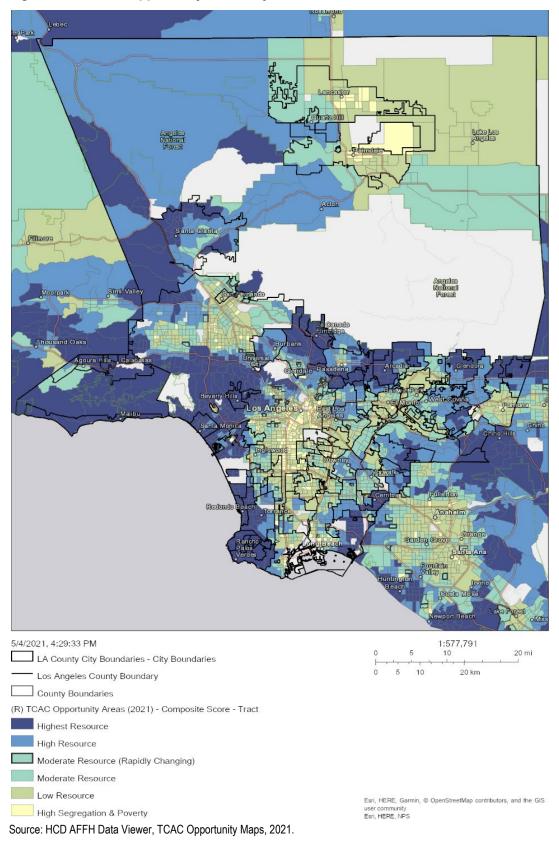

hens-Westmont, Willowbrook, Florence-Firestone, South San Gabriel, Avocado Heights, and West Puente Valley are designated as Moderate or Low Resource. West Athens-Westmont, Willowbrook, Walnut Park, Florence-Firestone, East Los Angeles, and some eastern communities in the Antelope Valley encompass one or more High Segregation and Poverty census tracts.

The following analysis breaks down TCAC domain scores by census tract. Of the five unincorporated areas with R/ECAP census tracts, all have lower economic scores, three have lower education scores, and four have lower environmental scores. These areas also have higher concentrations of people of color, persons with disabilities, children in female-headed households, or LMI populations.

Figure E-11: TCAC Opportunity Scores by Census Tract



ODER HID Palmidale Action Sente Clarke Fillmora Stut Vei Moorpark Thousand Oaks Durbent **Candora** Clandala Pesadena Arcedia Delicyth Peris OEI Monte oWest Govine Bayanty Hills Los Angeleso Chilme Santa Montes Jan Jan 200 Norwells Centre Fulletion Redondo Desch Anabalm Towns Garden Grove Foundation Valley Huntington Beech Costa Masa Waxport Basch 5/4/2021, 5:00:31 PM 1:577,791 20 mi 5 City 20 km 10 Los Angeles County Boundary County Boundaries (R) TCAC Opportunity Areas (2021) - Composite Score - Tract

Figure E-12: TCAC Opportunity Scores – High Segregation and Poverty

High Segregation & Poverty

### **Economic Opportunity**

As discussed in **Table E-4**, the Fair Housing Task Force calculates economic scores based on poverty, adult education, employment, job proximity, and median ho