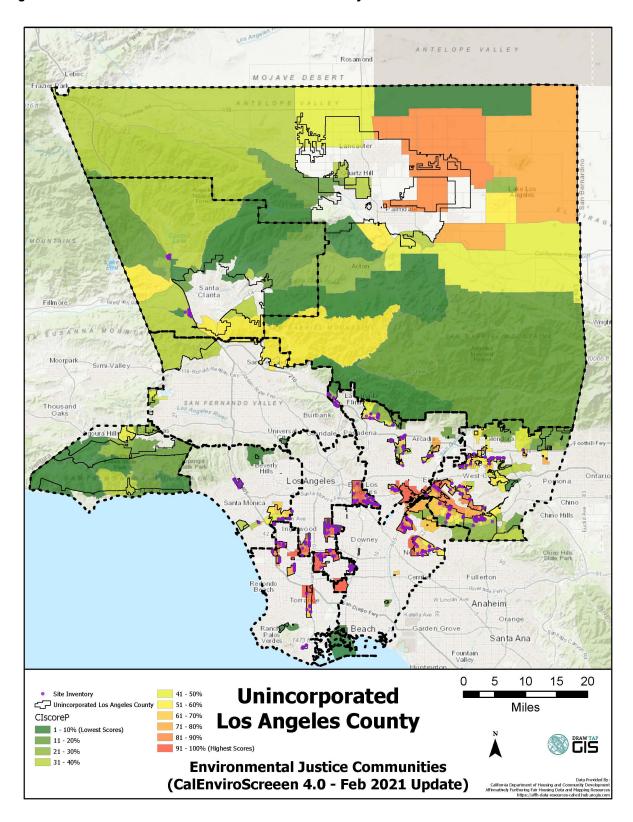

#### **Program 11: Multifamily Housing Rehabilitation**

Rent-stabilized multifamily buildings are an important source of lower-cost housing in unincorporated areas. Older buildings, in particular, may require significant investment for owners to maintain them in good condition. Preserving them can be a cost-effective alternative to new construction and prevent displacement of existing tenants. The County will study the feasibility of providing loans or grants to help multifamily building owners address code violations and make repairs or upgrades, while keeping rents affordable to lower-income tenants through affordability covenants or County rent subsidies. If found to be feasible, the County may seek to develop a pilot program in communities to be prioritized using mapping tools such as the Equity Indicators Tool, the County's displacement risk mapping tool, and/or the Environmental Justice Screening Method.