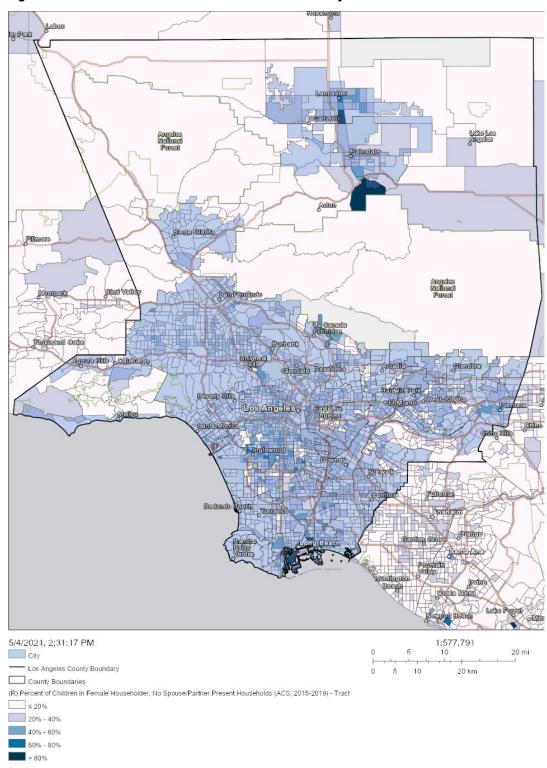

**Goal 1:** A wide range of housing types in sufficient supply to meet the needs of current and future residents, particularly for persons with special needs, including but not limited to: extremely low, very low and low income households, seniors, persons with disabilities (including those with developmental disabilities), large households, female-headed households, people experiencing homelessness and at risk of homelessness, and farmworkers.