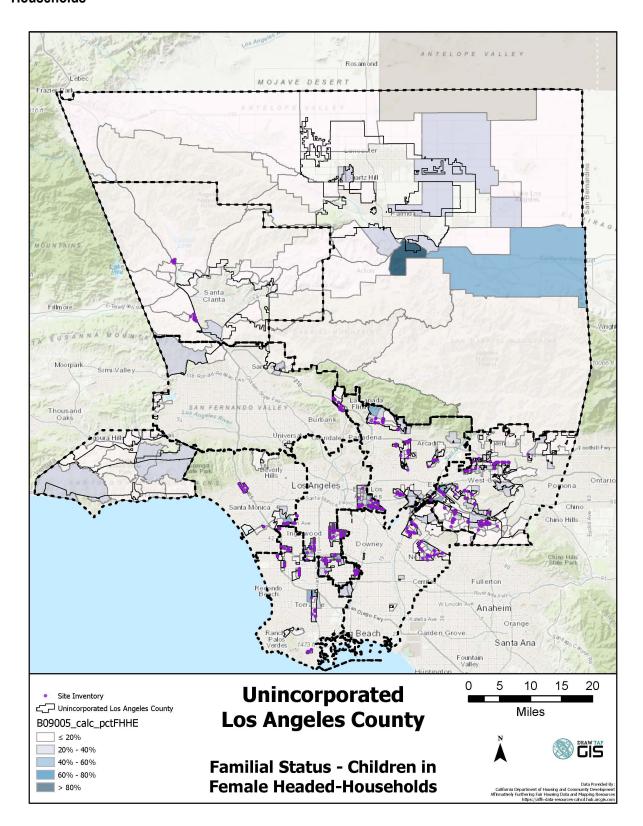

**Goal 1:** A wide range of housing types in sufficient supply to meet the needs of current and future residents, particularly for persons with special needs, including but not limited to: extremely low, very low and low income households, seniors, persons with disabilities (including those with developmental disabilities), large households, female-headed households, people experiencing homelessness and at risk of homelessness, and farmworkers.

Policy 10.2: Enforce laws against illegal acts of housing discrimination. These include housing discrimination based on race, color, ancestry, national origin, sex, gender identity, religion, sexual orientation, marital status, familial status, age, disability, source of income, or any arbitrary reason excluding persons from housing choice.