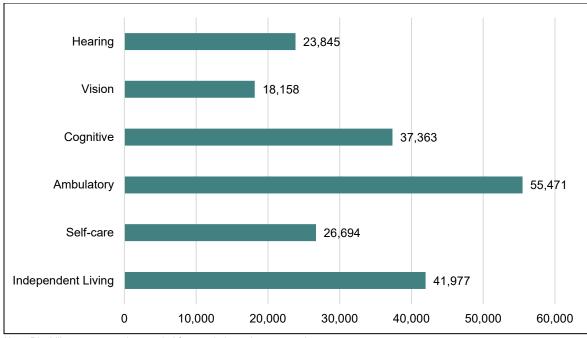

**Persons with Disabilities:** In general, nearly 20 percent of the total population experience a disability. According to the 2014-2018 ACS, 32 percent of persons with a disability are employed compared to 71 percent of persons with no disability.