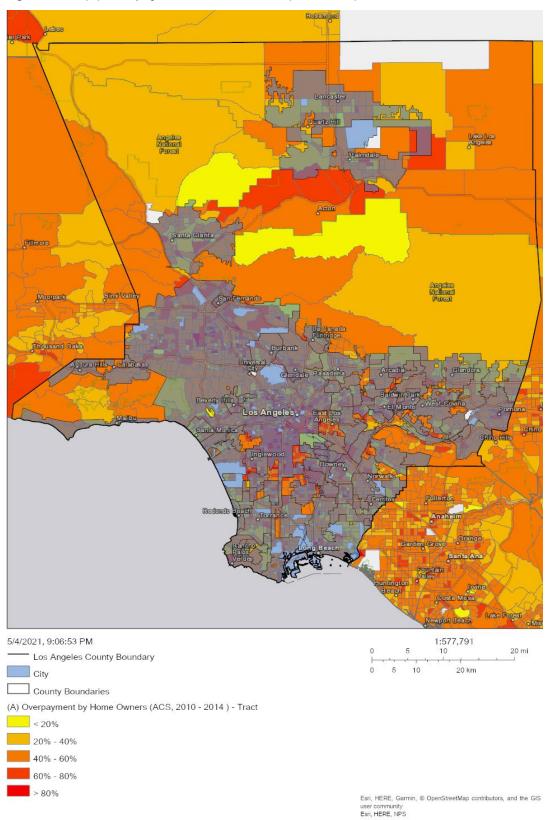

ost Burden | Severe Cost<br>Burden | Not<br>Computed |
|-------------------------|---------------------|-------------------|-------------|-----------------------|-----------------|
| Owners with Mortgage    | 134,662             | 53.7%             | 25.6%       | 20.0%                 | 0.7%            |
| Owners without Mortgage | 48,906              | 85.0%             | 6.8%        | 6.6%                  | 1.6%            |
| Renters                 | 120,415             | 37.7%             | 25.9%       | 30.2%                 | 6.1%            |
| Total                   | 303,983             | 52.4%             | 22.7%       | 21.9%                 | 3.0%            |

Source: LACDA 2018-2023 Consolidated Plan, 2012-2016 ACS.

Figure E-18: (A) Overpayment - Homeowners (2010-2014)



Figure E-18: (B) Overpayment - Homeowners (2015-2019)



user community Esri, HERE, NPS

Figure E-18:(C) Overpayment – Renters (2010-2014)



Figure E-18: (D) Overpayment – Renters (2015-2019)



Source: HCD AFFH Data Viewer, 2010-2014 and 2015-2019 ACS, 2021.

### Overcrowding

As shown in **Table E-5**, nearly 50 percent of the residents of the Los Angeles Urban County experienced a housing problem, such as cost burden, incomplete kitchen or plumbing facilities, or overcrowding. As shown in **Table E-7**, approximately 8 percent of households in the unincorporated areas are overcrowded, including 4.4 percent severely overcrowded households. Overcrowding in the unincorporated areas was more common than throughout Los Angeles Urban County jurisdictions. Overcrowding was also more common