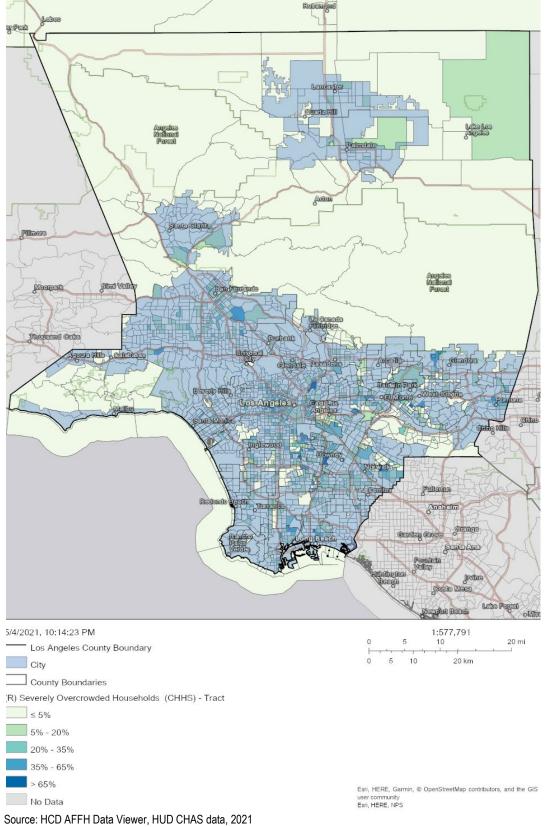

**Household Size:** Approximately 20 percent of households have five or more people as of 2018.

**Overcrowding:** Overcrowding is more common among renter-occupied units, at 19.3 percent with over 1 person per room, as compared with owner-occupied units, at 6.8 percent with over 1 person per room.