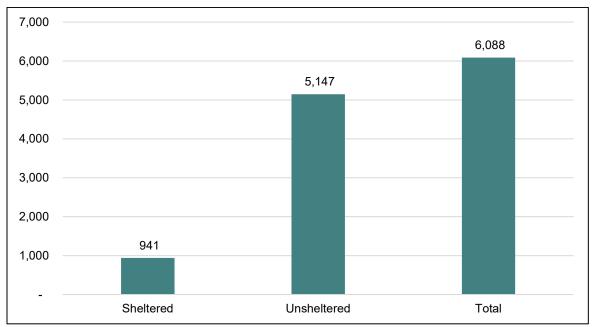

**Homelessness:** In 2020, there were an estimated 6,088 people experiencing homelessness in the unincorporated areas.

**Commuting Patterns:** Approximately 76 percent of commuters in Los Angeles County, including the unincorporated areas, drive 30 minutes or more to get to work. Over 30 percent drive more than an hour.