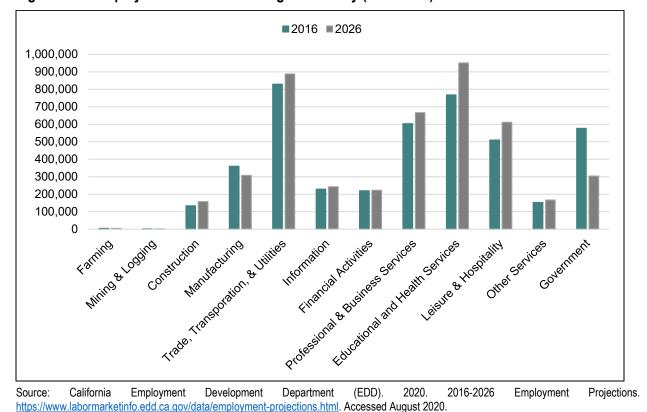

ent. Growth is expected in some higher paying sectors, including educational and health services, professional and business services, and trade, transportation and utilities (**Figure III-5**). These sectors have the potential for higher wages, which can contribute to the overall strengthening of the economy, although they may require higher educational attainment. Attracting new target industries, the need for more workforce development, and the lack of higher paying jobs continue to be concerns for economic development.

Southern California Association of Governments (SCAG). 2016. Regional Transportation Plan/Sustainable Communities Strategy (RTP/SCS). <a href="https://scagrtpscs.net/Pages/FINAL2016RTPSCS.aspx">http://scagrtpscs.net/Pages/FINAL2016RTPSCS.aspx</a>. Accessed August 2020.



Figure II0-5: Employment Trends - Los Angeles County (2016-2026)

**Population Characteristics** 

Assessing the profile of a community can indicate the current and projected needs for housing types. Typically, a community with more households, larger households, and households with children need and/or desire larger units and ownership units. Communities that have a higher percentage of single people or younger people, on the other hand, typically need and/or desire smaller, rental units. Communities with a higher percentage of seniors typically need and/or desire smaller, accessible, and affordable units.

In general, the population trends of the unincorporated areas reflect those of Los Angeles County as a whole. **Figure III-6** compares the population profile of Los Angeles County w