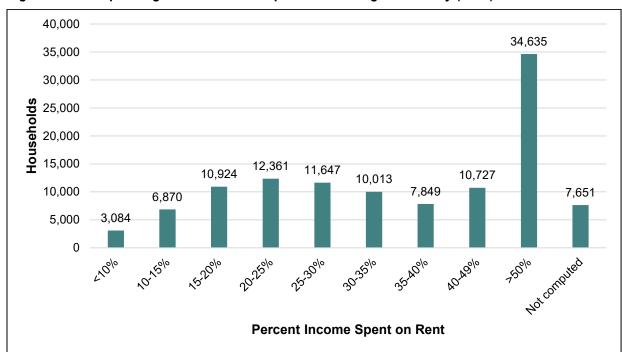

| Table III-41: Moderate and Above Moderate Income RHNA - Sites Inventory by General Plan                                                  |      |
|------------------------------------------------------------------------------------------------------------------------------------------|------|
| Land Use Designation<br>Fable III-42: Very Low/Low Income RHNA - Rezoning Capacity                                                       |      |
| Table III-42. Very Low/Low income RHNA - Rezoning Capacity<br>Table III-43: Moderate- and Above Moderate-Income RHNA - Rezoning Capacity |      |
| Table III-44: Select Pending Projects                                                                                                    |      |
| Table III-45: Los Angeles Urban County Participating Cities                                                                              |      |
| Table III-46: Funding Sources and Applicable Service Areas                                                                               |      |
|                                                                                                                                          |      |
| LIST OF FIGURES                                                                                                                          |      |
| Figure III-1: Population Trend - Unincorporated Los Angeles County (2000-2020)                                                           | 74   |
| Figure III-2: Los Angeles County Unincorporated Areas                                                                                    | 75   |
| Figure III-3: Population Projections - Los Angeles County (2010-2050)                                                                    | 76   |
| Figure III-4: Population Projections - Unincorporated Los Angeles County (2000-2045)                                                     | 77   |
| Figure III-5: Employment Trends - Los Angeles County (2016-2026)                                                                         | 78   |
| Figure III-6: Population Characteristics - Los Angeles County (2018)(2018)                                                               | 79   |
| Figure III-7: Population by Age and Sex - Unincorporated Los Angeles County (2018)                                                       | 80   |
| Figure III-8: Housing Tenure by Age - Unincorporated Los Angeles County (2018)                                                           | 81   |
| Figure III-9: Disability by Type - Seniors (65 and over)                                                                                 | 82   |
| Figure III-10: Disability by Type - Unincorporated Los Angeles County (2018)                                                             | 83   |
| Figure III-11: Female Headed Households (FHH) - Unincorporated Los Angeles County (2018)                                                 |      |
| Figure III-12: Large Households - Unincorporated Los Angeles County (2018)                                                               | 88   |
| Figure III-13: People Experiencing Homelessness - Unincorporated Los Angeles County (2020                                                | ) 89 |
| Figure III-14: Employment by Industry - Unincorporated Los Angeles County (2018)                                                         | 90   |
| Figure III-15: Employment by Occupation (2018)                                                                                           | 91   |
| Figure III-16: Drive Time to Work (2018)                                                                                                 |      |
| Figure III-17: Drive Time to Work (Detail) - Los Angeles County (2018)(2018)                                                             |      |
| Figure III-18: Methods of Commuting (2018)                                                                                               |      |
| Figure III-19: Spending on Rent - Unincorporated Los Angeles County (2020)                                                               | 95   |
| Figure III-20: Spending on Rent by Income - Unincorporated Los Angeles County (2018)                                                     | 95   |
| Figure III-21: New Housing - Unincorporated Los Angeles County (2000-2020)                                                               |      |
| Figure III-22: Vacant Units by Type (2018)                                                                                               | 97   |
| Figure III-23: Housing Units by Year Structure Built - Unincorporated Los Angeles County (20                                             |      |
|                                                                                                                                          |      |
| Figure III-24: Renter Income - Unincorporated Los Angeles County (2018)(2018)                                                            | .102 |
| Figure III-25: RHNA Capacity Map                                                                                                         | 158  |