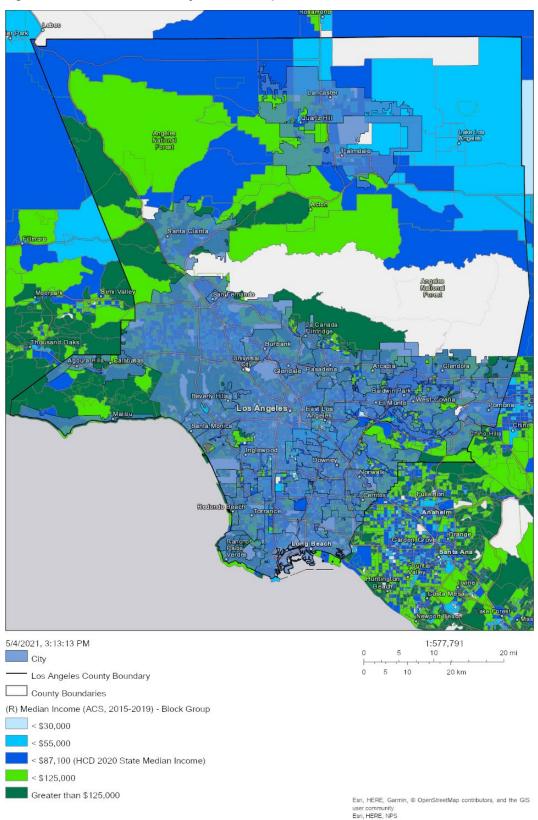

#### **Demographics**

**Population:** As of 2020, the population was 1,034,689, which accounted for 11 percent of the total population of Los Angeles County.

**Race and Ethnicity:** According to HUD CHAS data, about 50 percent of the households identify as Hispanic. Approximately 23.7 percent identify as White (non-Hispanic), 11.2 percent identify as Black (non-Hispanic), and 15.1 percent identify as Asian or another ethnicity (non-Hispanic).