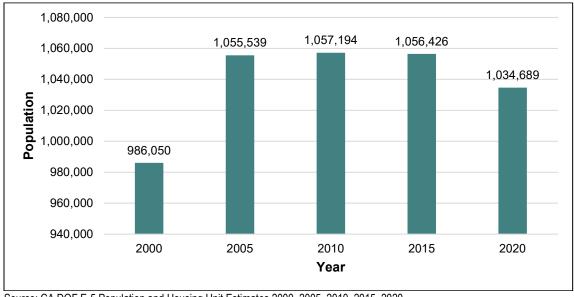

#### **Demographics**

**Population:** As of 2020, the population was 1,034,689, which accounted for 11 percent of the total population of Los Angeles County.

**Race and Ethnicity:** According to HUD CHAS data, about 50 percent of the households identify as Hispanic. Approximately 23.7 percent identify as White (non-Hispanic), 11.2 percent identify as Black (non-Hispanic), and 15.1 percent identify as Asian or another ethnicity (non-Hispanic).