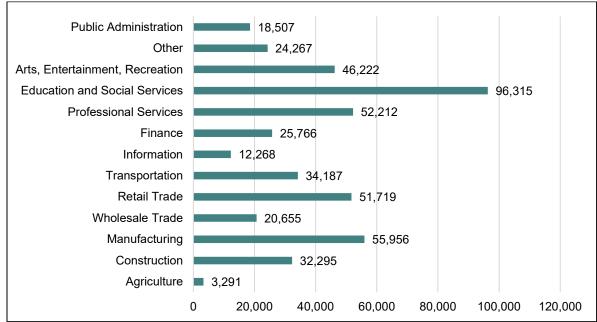

| Table III-41: Moderate and Above Moderate Income RHNA - Sites Inventory by General Plan                                                  |      |
|------------------------------------------------------------------------------------------------------------------------------------------|------|
| Land Use Designation<br>Fable III-42: Very Low/Low Income RHNA - Rezoning Capacity                                                       |      |
| Table III-42. Very Low/Low income RHNA - Rezoning Capacity<br>Table III-43: Moderate- and Above Moderate-Income RHNA - Rezoning Capacity |      |
| Table III-44: Select Pending Projects                                                                                                    |      |
| Table III-45: Los Angeles Urban County Participating Cities                                                                              |      |
| Table III-46: Funding Sources and Applicable Service Areas                                                                               |      |
|                                                                                                                                          |      |
| LIST OF FIGURES                                                                                                                          |      |
| Figure III-1: Population Trend - Unincorporated Los Angeles County (2000-2020)                                                           | 74   |
| Figure III-2: Los Angeles County Unincorporated Areas                                                                                    | 75   |
| Figure III-3: Population Projections - Los Angeles County (2010-2050)                                                                    | 76   |
| Figure III-4: Population Projections - Unincorporated Los Angeles County (2000-2045)                                                     | 77   |
| Figure III-5: Employment Trends - Los Angeles County (2016-2026)                                                                         | 78   |
| Figure III-6: Population Characteristics - Los Angeles County (2018)(2018)                                                               | 79   |
| Figure III-7: Population by Age and Sex - Unincorporated Los Angeles County (2018)                                                       | 80   |
| Figure III-8: Housing Tenure by Age - Unincorporated Los Angeles County (2018)                                                           | 81   |
| Figure III-9: Disability by Type - Seniors (65 and over)                                                                                 | 82   |
| Figure III-10: Disability by Type - Unincorporated Los Angeles County (2018)                                                             | 83   |
| Figure III-11: Female Headed Households (FHH) - Unincorporated Los Angeles County (2018)                                                 |      |
| Figure III-12: Large Households - Unincorporated Los Angeles County (2018)                                                               | 88   |
| Figure III-13: People Experiencing Homelessness - Unincorporated Los Angeles County (2020                                                | ) 89 |
| Figure III-14: Employment by Industry - Unincorporated Los Angeles County (2018)                                                         | 90   |
| Figure III-15: Employment by Occupation (2018)                                                                                           | 91   |
| Figure III-16: Drive Time to Work (2018)                                                                                                 |      |
| Figure III-17: Drive Time to Work (Detail) - Los Angeles County (2018)(2018)                                                             |      |
| Figure III-18: Methods of Commuting (2018)                                                                                               |      |
| Figure III-19: Spending on Rent - Unincorporated Los Angeles County (2020)                                                               | 95   |
| Figure III-20: Spending on Rent by Income - Unincorporated Los Angeles County (2018)                                                     | 95   |
| Figure III-21: New Housing - Unincorporated Los Angeles County (2000-2020)                                                               |      |
| Figure III-22: Vacant Units by Type (2018)                                                                                               | 97   |
| Figure III-23: Housing Units by Year Structure Built - Unincorporated Los Angeles County (20                                             |      |
|                                                                                                                                          |      |
| Figure III-24: Renter Income - Unincorporated Los Angeles County (2018)(2018)                                                            | .102 |
| Figure III-25: RHNA Capacity Map                                                                                                         | 158  |