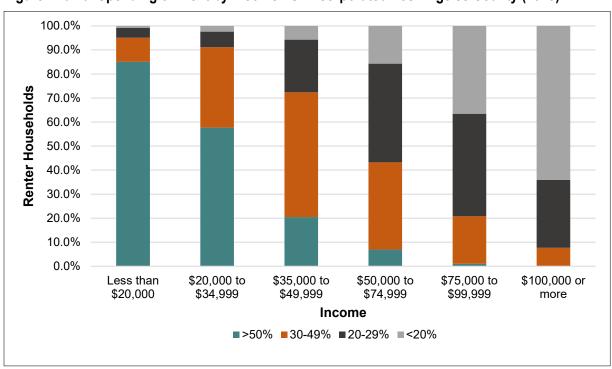

| Table III-41: Moderate and Above Moderate Income RHNA - Sites Inventory by General Plan                                                  |      |
|------------------------------------------------------------------------------------------------------------------------------------------|------|
| Land Use Designation<br>Fable III-42: Very Low/Low Income RHNA - Rezoning Capacity                                                       |      |
| Table III-42. Very Low/Low income RHNA - Rezoning Capacity<br>Table III-43: Moderate- and Above Moderate-Income RHNA - Rezoning Capacity |      |
| Table III-44: Select Pending Projects                                                                                                    |      |
| Table III-45: Los Angeles Urban County Participating Cities                                                                              |      |
| Table III-46: Funding Sources and Applicable Service Areas                                                                               |      |
|                                                                                                                                          |      |
| LIST OF FIGURES                                                                                                                          |      |
| Figure III-1: Population Trend - Unincorporated Los Angeles County (2000-2020)                                                           | 74   |
| Figure III-2: Los Angeles County Unincorporated Areas                                                                                    | 75   |
| Figure III-3: Population Projections - Los Angeles County (2010-2050)                                                                    | 76   |
| Figure III-4: Population Projections - Unincorporated Los Angeles County (2000-2045)                                                     | 77   |
| Figure III-5: Employment Trends - Los Angeles County (2016-2026)                                                                         | 78   |
| Figure III-6: Population Characteristics - Los Angeles County (2018)(2018)                                                               | 79   |
| Figure III-7: Population by Age and Sex - Unincorporated Los Angeles County (2018)                                                       | 80   |
| Figure III-8: Housing Tenure by Age - Unincorporated Los Angeles County (2018)                                                           | 81   |
| Figure III-9: Disability by Type - Seniors (65 and over)                                                                                 | 82   |
| Figure III-10: Disability by Type - Unincorporated Los Angeles County (2018)                                                             | 83   |
| Figure III-11: Female Headed Households (FHH) - Unincorporated Los Angeles County (2018)                                                 |      |
| Figure III-12: Large Households - Unincorporated Los Angeles County (2018)                                                               | 88   |
| Figure III-13: People Experiencing Homelessness - Unincorporated Los Angeles County (2020                                                | ) 89 |
| Figure III-14: Employment by Industry - Unincorporated Los Angeles County (2018)                                                         | 90   |
| Figure III-15: Employment by Occupation (2018)                                                                                           | 91   |
| Figure III-16: Drive Time to Work (2018)                                                                                                 |      |
| Figure III-17: Drive Time to Work (Detail) - Los Angeles County (2018)(2018)                                                             |      |
| Figure III-18: Methods of Commuting (2018)                                                                                               |      |
| Figure III-19: Spending on Rent - Unincorporated Los Angeles County (2020)                                                               | 95   |
| Figure III-20: Spending on Rent by Income - Unincorporated Los Angeles County (2018)                                                     | 95   |
| Figure III-21: New Housing - Unincorporated Los Angeles County (2000-2020)                                                               |      |
| Figure III-22: Vacant Units by Type (2018)                                                                                               | 97   |
| Figure III-23: Housing Units by Year Structure Built - Unincorporated Los Angeles County (20                                             |      |
|                                                                                                                                          |      |
| Figure III-24: Renter Income - Unincorporated Los Angeles County (2018)(2018)                                                            | .102 |
| Figure III-25: RHNA Capacity Map                                                                                                         | 158  |

**Housing Cost:** The median home price in Los Angeles County, including the unincorporated areas, was \$643,000 in 2020.

**Rental Cost:** More than half of all renter-households paid more than 30 percent of their income on rent.