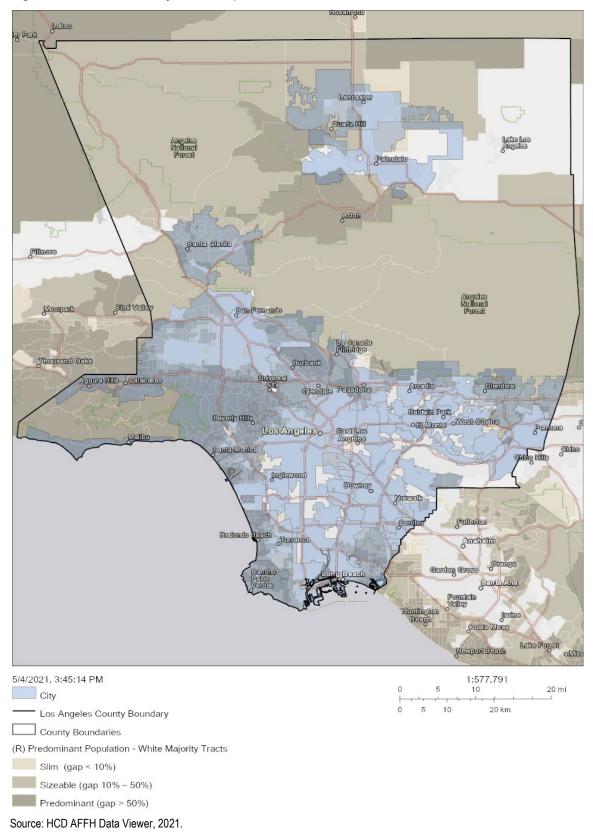

#### **Demographics**

**Population:** As of 2020, the population was 1,034,689, which accounted for 11 percent of the total population of Los Angeles County.

**Race and Ethnicity:** According to HUD CHAS data, about 50 percent of the households identify as Hispanic. Approximately 23.7 percent identify as White (non-Hispanic), 11.2 percent identify as Black (non-Hispanic), and 15.1 percent identify as Asian or another ethnicity (non-Hispanic).