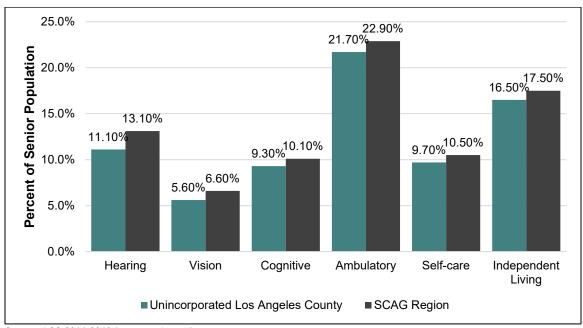

**Persons with Disabilities:** In general, nearly 20 percent of the total population experience a disability. According to the 2014-2018 ACS, 32 percent of persons with a disability are employed compared to 71 percent of persons with no disability.