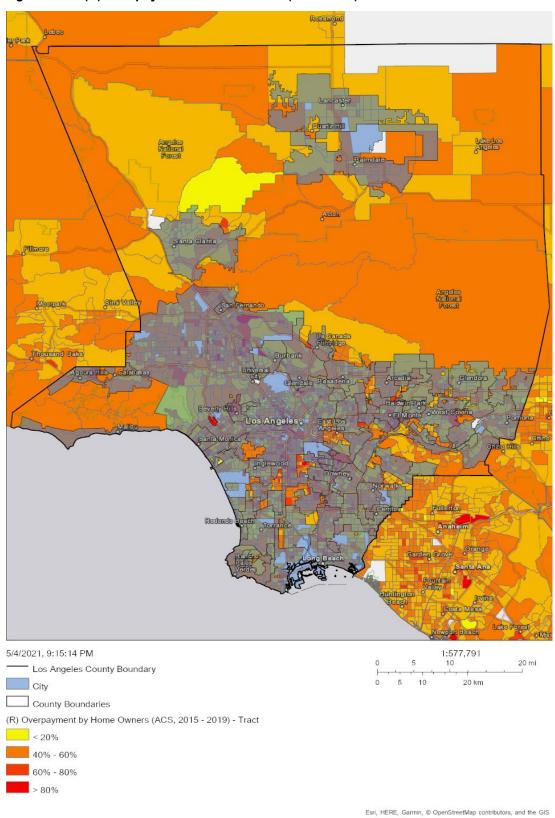

**Household Size:** Approximately 20 percent of households have five or more people as of 2018.

**Overcrowding:** Overcrowding is more common among renter-occupied units, at 19.3 percent with over 1 person per room, as compared with owner-occupied units, at 6.8 percent with over 1 person per room.

**Housing Cost:** The median home price in Los Angeles County, including the unincorporated areas, was \$643,000 in 2020.

**Rental Cost:** More than half of all renter-households paid more than 30 percent of their income on rent.