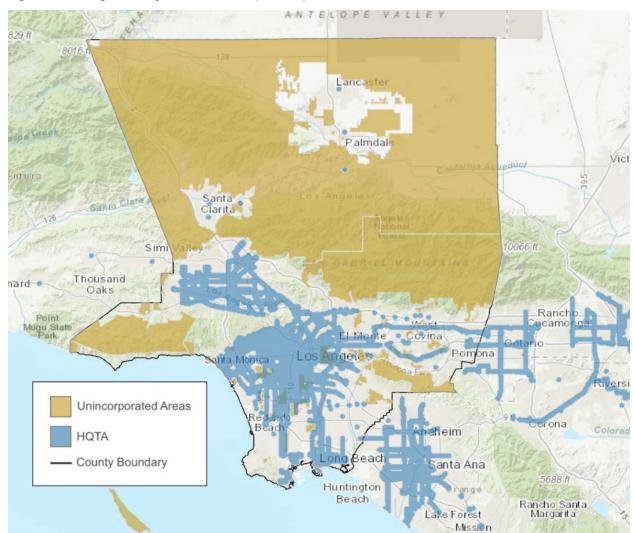

northeastern Antelope Valley also have the lowest job proximity indices (**Figure E-17**). Portions of West Puente Valley, East Irwindale, and Charter Oak; and Covina Islands, Valinda, and northern Santa Clarita Valley are also the farthest from employment opportunities.





Figure E-14: TCAC Education Opportunity Scores by Census Tract



Figure E-15: TCAC Environmental Opportunity Scores by Census Tract Los Angeles. 1:577,791 10 5/4/2021, 5:53:14 PM 20 mi City 20 km Los Angeles County Boundary County Boundaries (R) TCAC Opportunity Areas (2021) - Environmental Score -Tract < .25 (Less Positive Environmental Outcomes) .25 - .50 .50 - .75 .75 - 1 (More Positive Environmental Outcomes)

No Data

Esri, HERE, Garmin, @ OpenStreetMap contributors, and the GIS

user community Esri, HERE, NPS



Figure E-16: High Quality Transit Areas (HQTAs)

Source: SCAG, High Quality Transit Areas (HQTA) – 2045 SCAG Region, 2021.

Figure E-17: Jobs Proximity Index by Block Group



# **Disproportionate Housing Needs**

#### **Cost Burden**

Housing problems for Los Angeles Urban County jurisdictions were analyzed in LACDA's 2018-2023 Consolidated Plan based on 2010-2014 HUD CHAS data. **Table E-5** shows the housing problems for the Los Angeles Urban County, including cost burden, by race and ethnicity. The following conditions are considered housing problems:

- Substandard Housing (incomplete plumbing or kitchen facilities)
- Overcrowding (more than 1 person per room)
- Cost burden (housing costs greater than 30 percent)

Housing problems were most common in Hispanic (60.5 percent) and Paci