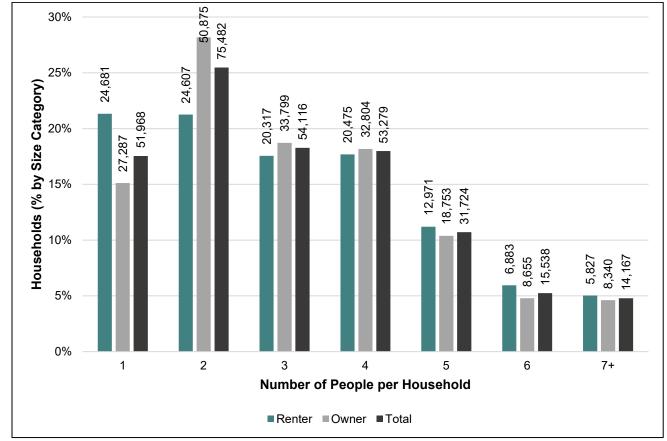

**Household Size:** Approximately 20 percent of households have five or more people as of 2018.

**Overcrowding:** Overcrowding is more common among renter-occupied units, at 19.3 percent with over 1 person per room, as compared with owner-occupied units, at 6.8 percent with over 1 person per room.