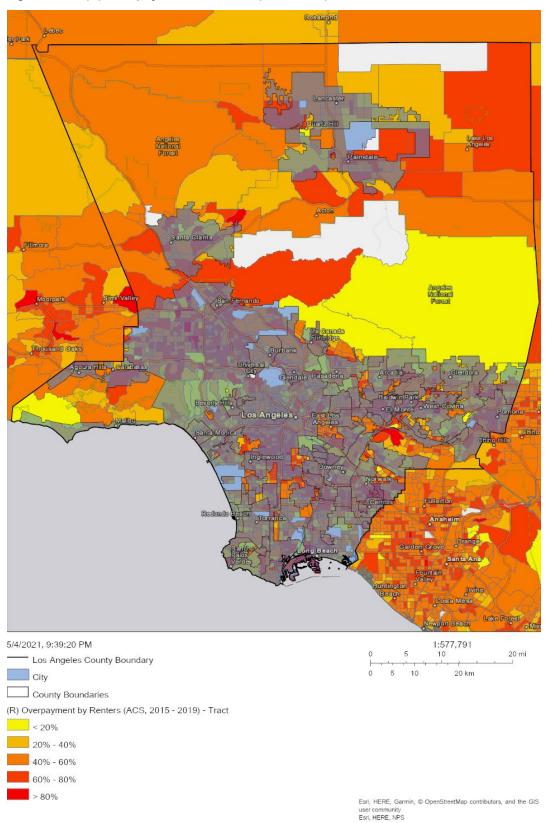

**Household Size:** Approximately 20 percent of households have five or more people as of 2018.

**Overcrowding:** Overcrowding is more common among renter-occupied units, at 19.3 percent with over 1 person per room, as compared with owner-occupied units, at 6.8 percent with over 1 person per room.

**Housing Cost:** The median home price in Los Angeles County, including the unincorporated areas, was \$643,000 in 2020.

**Rental Cost:** More than half of all renter-households paid more than 30 percent of their income on rent.