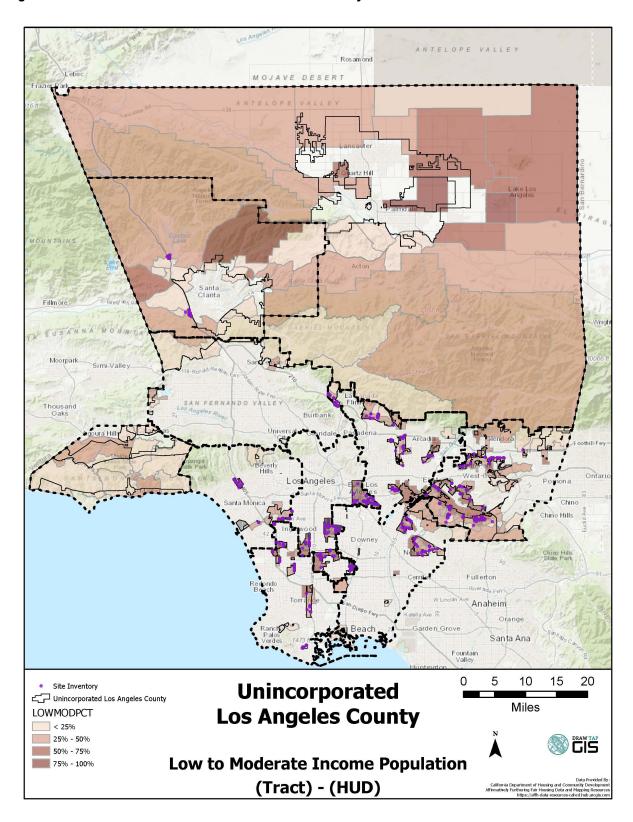

#### **Program 11: Multifamily Housing Rehabilitation**

Rent-stabilized multifamily buildings are an important source of lower-cost housing in unincorporated areas. Older buildings, in particular, may require significant investment for owners to maintain them in good condition. Preserving them can be a cost-effective alternative to new construction and prevent displacement of existing tenants. The County will study the feasibility of providing loans or grants to help multifamily building owners address code violations and make repairs or upgrades, while keeping rents affordable to lower-income tenants through affordability covenants or County rent subsidies. If found to be feasible, the County may seek to develop a pilot program in communities to be prioritized using mapping tools such as the Equity Indicators Tool, the County's displacement risk mapping tool, and/or the Environmental Justice Screening Method.