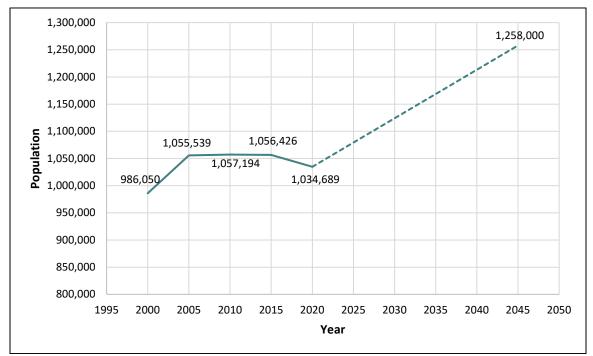

#### **Demographics**

**Population:** As of 2020, the population was 1,034,689, which accounted for 11 percent of the total population of Los Angeles County.

**Race and Ethnicity:** According to HUD CHAS data, about 50 percent of the households identify as Hispanic. Approximately 23.7 percent identify as White (non-Hispanic), 11.2 percent identify as Black (non-Hispanic), and 15.1 percent identify as Asian or another ethnicity (non-Hispanic).