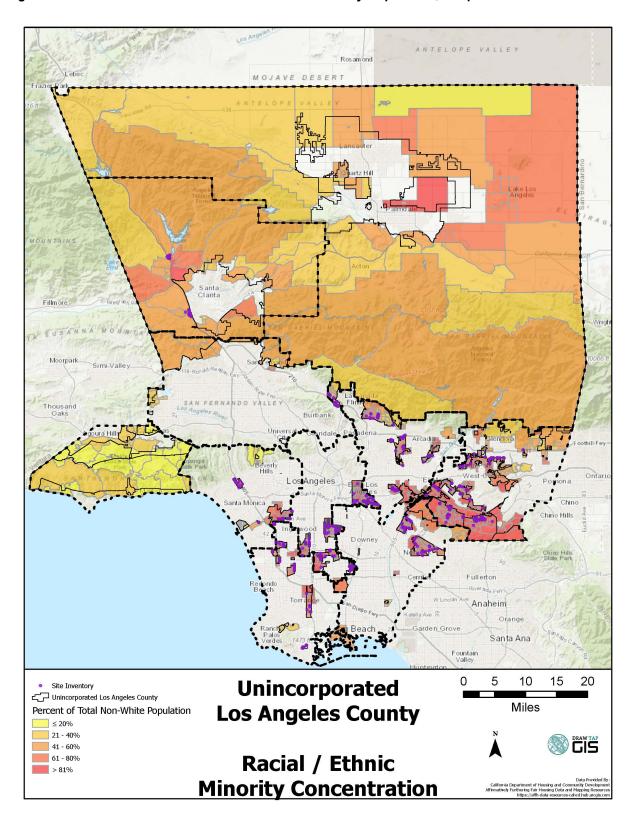

#### **Demographics**

**Population:** As of 2020, the population was 1,034,689, which accounted for 11 percent of the total population of Los Angeles County.

**Race and Ethnicity:** According to HUD CHAS data, about 50 percent of the households identify as Hispanic. Approximately 23.7 percent identify as White (non-Hispanic), 11.2 percent identify as Black (non-Hispanic), and 15.1 percent identify as Asian or another ethnicity (non-Hispanic).