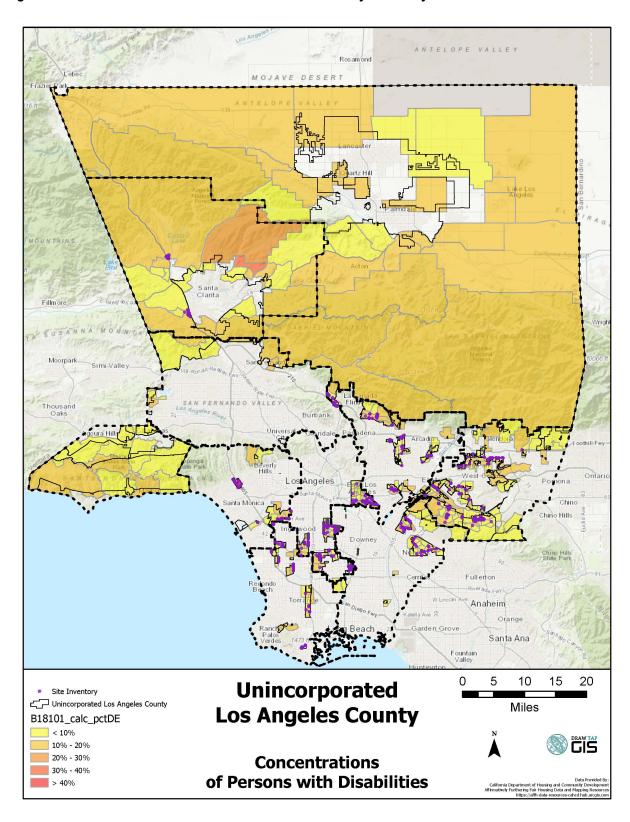

**Persons with Disabilities:** In general, nearly 20 percent of the total population experience a disability. According to the 2014-2018 ACS, 32 percent of persons with a disability are employed compared to 71 percent of persons with no disability.

**Goal 1:** A wide range of housing types in sufficient supply to meet the needs of current and future residents, particularly for persons with special needs, including but not limited to: extremely low, very low and low income households, seniors, persons with disabilities (including those with developmental disabilities), large households, female-headed households, people experiencing homelessness and at risk of homelessness, and farmworkers.