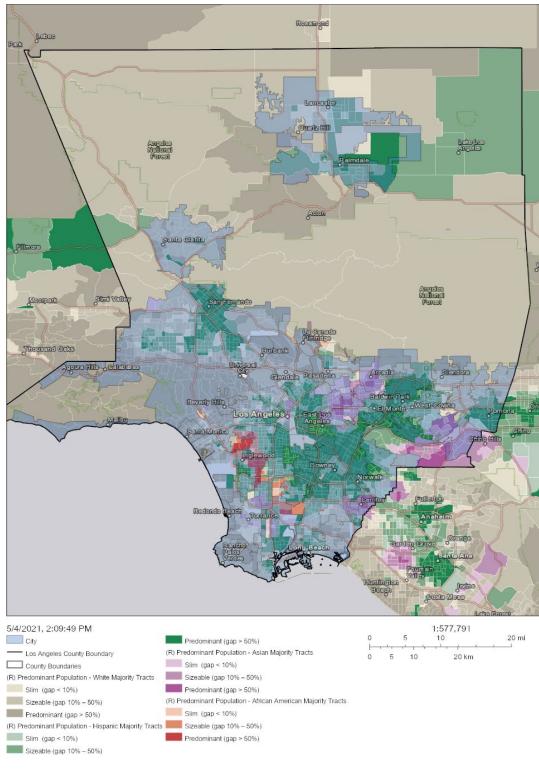

#### **Demographics**

**Population:** As of 2020, the population was 1,034,689, which accounted for 11 percent of the total population of Los Angeles County.

**Race and Ethnicity:** According to HUD CHAS data, about 50 percent of the households identify as Hispanic. Approximately 23.7 percent identify as White (non-Hispanic), 11.2 percent identify as Black (non-Hispanic), and 15.1 percent identify as Asian or another ethnicity (non-Hispanic).