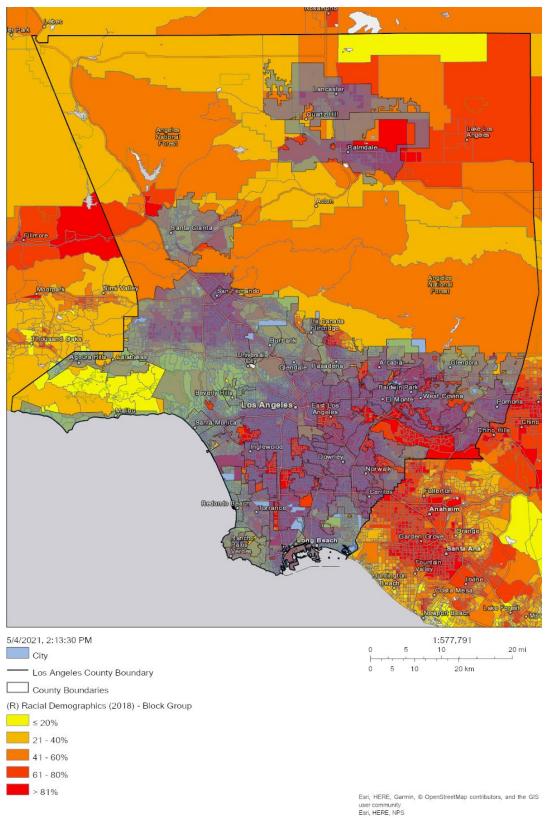

#### **Demographics**

**Population:** As of 2020, the population was 1,034,689, which accounted for 11 percent of the total population of Los Angeles County.

**Race and Ethnicity:** According to HUD CHAS data, about 50 percent of the households identify as Hispanic. Approximately 23.7 percent identify as White (non-Hispanic), 11.2 percent identify as Black (non-Hispanic), and 15.1 percent identify as Asian or another ethnicity (non-Hispanic).