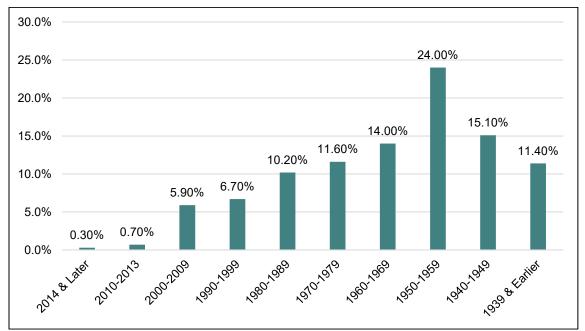

| Table III-41: Moderate and Above Moderate Income RHNA - Sites Inventory by General Plan                                                  |      |
|------------------------------------------------------------------------------------------------------------------------------------------|------|
| Land Use Designation<br>Fable III-42: Very Low/Low Income RHNA - Rezoning Capacity                                                       |      |
| Table III-42. Very Low/Low income RHNA - Rezoning Capacity<br>Table III-43: Moderate- and Above Moderate-Income RHNA - Rezoning Capacity |      |
| Table III-44: Select Pending Projects                                                                                                    |      |
| Table III-45: Los Angeles Urban County Participating Cities                                                                              |      |
| Table III-46: Funding Sources and Applicable Service Areas                                                                               |      |
|                                                                                                                                          |      |
| LIST OF FIGURES                                                                                                                          |      |
| Figure III-1: Population Trend - Unincorporated Los Angeles County (2000-2020)                                                           | 74   |
| Figure III-2: Los Angeles County Unincorporated Areas                                                                                    | 75   |
| Figure III-3: Population Projections - Los Angeles County (2010-2050)                                                                    | 76   |
| Figure III-4: Population Projections - Unincorporated Los Angeles County (2000-2045)                                                     | 77   |
| Figure III-5: Employment Trends - Los Angeles County (2016-2026)                                                                         | 78   |
| Figure III-6: Population Characteristics - Los Angeles County (2018)(2018)                                                               | 79   |
| Figure III-7: Population by Age and Sex - Unincorporated Los Angeles County (2018)                                                       | 80   |
| Figure III-8: Housing Tenure by Age - Unincorporated Los Angeles County (2018)                                                           | 81   |
| Figure III-9: Disability by Type - Seniors (65 and over)                                                                                 | 82   |
| Figure III-10: Disability by Type - Unincorporated Los Angeles County (2018)                                                             | 83   |
| Figure III-11: Female Headed Households (FHH) - Unincorporated Los Angeles County (2018)                                                 |      |
| Figure III-12: Large Households - Unincorporated Los Angeles County (2018)                                                               | 88   |
| Figure III-13: People Experiencing Homelessness - Unincorporated Los Angeles County (2020                                                | ) 89 |
| Figure III-14: Employment by Industry - Unincorporated Los Angeles County (2018)                                                         | 90   |
| Figure III-15: Employment by Occupation (2018)                                                                                           | 91   |
| Figure III-16: Drive Time to Work (2018)                                                                                                 |      |
| Figure III-17: Drive Time to Work (Detail) - Los Angeles County (2018)(2018)                                                             |      |
| Figure III-18: Methods of Commuting (2018)                                                                                               |      |
| Figure III-19: Spending on Rent - Unincorporated Los Angeles County (2020)                                                               | 95   |
| Figure III-20: Spending on Rent by Income - Unincorporated Los Angeles County (2018)                                                     | 95   |
| Figure III-21: New Housing - Unincorporated Los Angeles County (2000-2020)                                                               |      |
| Figure III-22: Vacant Units by Type (2018)                                                                                               | 97   |
| Figure III-23: Housing Units by Year Structure Built - Unincorporated Los Angeles County (20                                             |      |
|                                                                                                                                          |      |
| Figure III-24: Renter Income - Unincorporated Los Angeles County (2018)(2018)                                                            | .102 |
| Figure III-25: RHNA Capacity Map                                                                                                         | 158  |

**Housing Stock:** A majority of the housing stock is comprised of single-family homes. Multi-family housing accounts for approximately 21 percent of housing units.

**Age of Housing:** The largest share of housing units were built between 1950 and 1959. Nearly 90 percent of the housing stock was built before 1990, over 30 years of age.