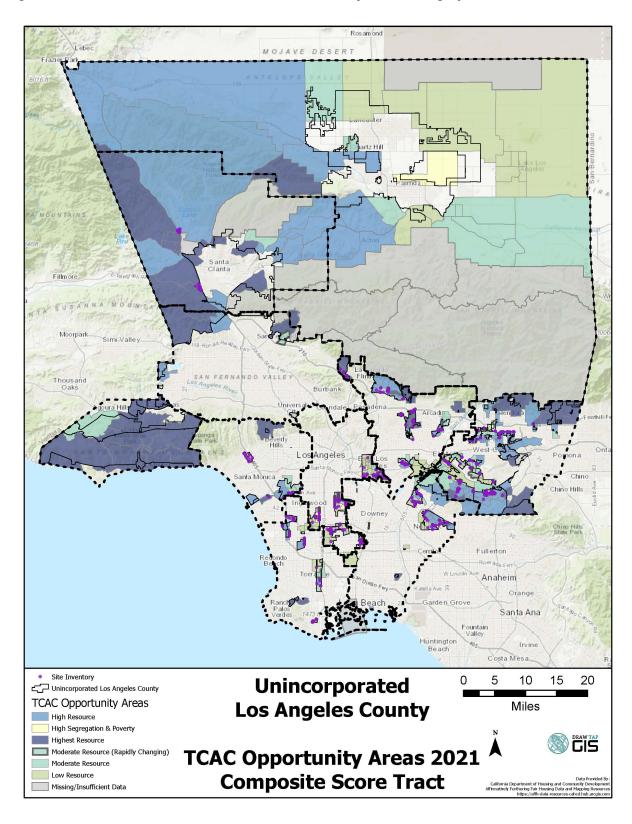

0.0%  | 0     | 45.3% | 2,545  | 54.1% | 3,043  | 0.0% | 0                         | 0.6%  | 33    | 0.0%                             | 0     | 5,621          |
| West SGV                | 51.0% | 2,724 | 29.6% | 1,578  | 19.4% | 1,036  | 0.0% | 0                         | 0.0%  | 0     | 0.0%                             | 0     | 5,338          |
| Westside                | 3.6%  | 170   | 47.4% | 2,240  | 25.4% | 1,201  | 0.0% | 0                         | 23.5% | 1,112 | 0.0%                             | 0     | 4,723          |
| Total                   | 8.6%  | 4,197 | 27.3% | 13,290 | 37.5% | 18,277 | 3.5% | 1,709                     | 18.4% | 8,984 | 4.6%                             | 2,244 | 48,701         |

Figure E-22: Distribution of Lower Income RHNA Units by TCAC Category



# Low and Moderate Income Area<sup>10</sup>

By nature of the objective criteria for selecting nonvacant sites with potential for redevelopment over the next eight years, the RHNA sites are more likely to be located in areas with higher rates of marginally operating uses or underutilized properties. These are generally lower-cost areas with low and moderate income households. Overall, about 62 percent of the RHNA units are located in Low and Moderate Income Areas, mostly in the Metro and East San Gabriel Valley PAs.

Table E-16: Distribution of Lower Income RHNA Units by HUD Low/Moderate Income Area

| Area                 | < 2   | 5%    | 25% - 50% |        | 50% - 75% |        | 75%   | - 100% | Total Units |
|----------------------|-------|-------|-----------|--------|-----------|---