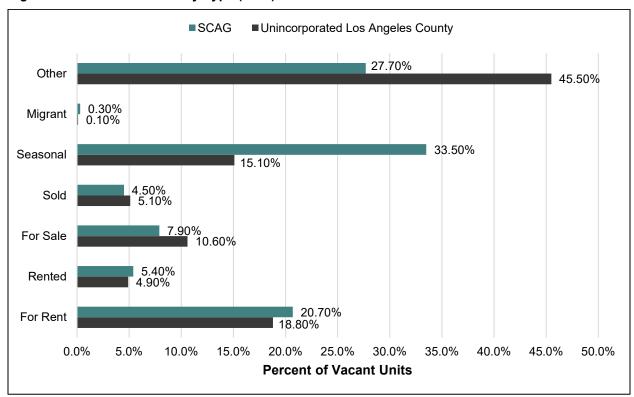

| Table III-41: Moderate and Above Moderate Income RHNA - Sites Inventory by General Plan                                                  |      |
|------------------------------------------------------------------------------------------------------------------------------------------|------|
| Land Use Designation<br>Fable III-42: Very Low/Low Income RHNA - Rezoning Capacity                                                       |      |
| Table III-42. Very Low/Low income RHNA - Rezoning Capacity<br>Table III-43: Moderate- and Above Moderate-Income RHNA - Rezoning Capacity |      |
| Table III-44: Select Pending Projects                                                                                                    |      |
| Table III-45: Los Angeles Urban County Participating Cities                                                                              |      |
| Table III-46: Funding Sources and Applicable Service Areas                                                                               |      |
|                                                                                                                                          |      |
| LIST OF FIGURES                                                                                                                          |      |
| Figure III-1: Population Trend - Unincorporated Los Angeles County (2000-2020)                                                           | 74   |
| Figure III-2: Los Angeles County Unincorporated Areas                                                                                    | 75   |
| Figure III-3: Population Projections - Los Angeles County (2010-2050)                                                                    | 76   |
| Figure III-4: Population Projections - Unincorporated Los Angeles County (2000-2045)                                                     | 77   |
| Figure III-5: Employment Trends - Los Angeles County (2016-2026)                                                                         | 78   |
| Figure III-6: Population Characteristics - Los Angeles County (2018)(2018)                                                               | 79   |
| Figure III-7: Population by Age and Sex - Unincorporated Los Angeles County (2018)                                                       | 80   |
| Figure III-8: Housing Tenure by Age - Unincorporated Los Angeles County (2018)                                                           | 81   |
| Figure III-9: Disability by Type - Seniors (65 and over)                                                                                 | 82   |
| Figure III-10: Disability by Type - Unincorporated Los Angeles County (2018)                                                             | 83   |
| Figure III-11: Female Headed Households (FHH) - Unincorporated Los Angeles County (2018)                                                 |      |
| Figure III-12: Large Households - Unincorporated Los Angeles County (2018)                                                               | 88   |
| Figure III-13: People Experiencing Homelessness - Unincorporated Los Angeles County (2020                                                | ) 89 |
| Figure III-14: Employment by Industry - Unincorporated Los Angeles County (2018)                                                         | 90   |
| Figure III-15: Employment by Occupation (2018)                                                                                           | 91   |
| Figure III-16: Drive Time to Work (2018)                                                                                                 |      |
| Figure III-17: Drive Time to Work (Detail) - Los Angeles County (2018)(2018)                                                             |      |
| Figure III-18: Methods of Commuting (2018)                                                                                               |      |
| Figure III-19: Spending on Rent - Unincorporated Los Angeles County (2020)                                                               | 95   |
| Figure III-20: Spending on Rent by Income - Unincorporated Los Angeles County (2018)                                                     | 95   |
| Figure III-21: New Housing - Unincorporated Los Angeles County (2000-2020)                                                               |      |
| Figure III-22: Vacant Units by Type (2018)                                                                                               | 97   |
| Figure III-23: Housing Units by Year Structure Built - Unincorporated Los Angeles County (20                                             |      |
|                                                                                                                                          |      |
| Figure III-24: Renter Income - Unincorporated Los Angeles County (2018)(2018)                                                            | .102 |
| Figure III-25: RHNA Capacity Map                                                                                                         | 158  |