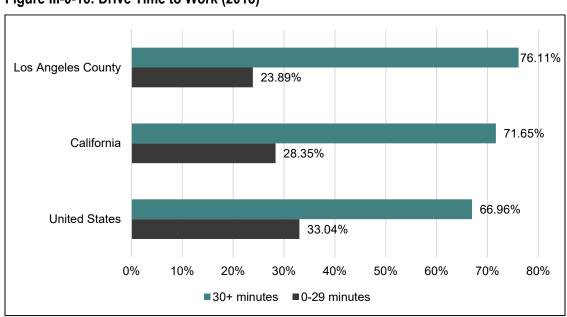

**Homelessness:** In 2020, there were an estimated 6,088 people experiencing homelessness in the unincorporated areas.

**Commuting Patterns:** Approximately 76 percent of commuters in Los Angeles County, including the unincorporated areas, drive 30 minutes or more to get to work. Over 30 percent drive more than an hour.

| Table III-41: Moderate and Above Moderate Income RHNA - Sites Inventory by General Plan                                                  |      |
|------------------------------------------------------------------------------------------------------------------------------------------|------|
| Land Use Designation<br>Fable III-42: Very Low/Low Income RHNA - Rezoning Capacity                                                       |      |
| Table III-42. Very Low/Low income RHNA - Rezoning Capacity<br>Table III-43: Moderate- and Above Moderate-Income RHNA - Rezoning Capacity |      |
| Table III-44: Select Pending Projects                                                                                                    |      |
| Table III-45: Los Angeles Urban County Participating Cities                                                                              |      |
| Table III-46: Funding Sources and Applicable Service Areas                                                                               |      |
|                                                                                                                                          |      |
| LIST OF FIGURES                                                                                                                          |      |
| Figure III-1: Population Trend - Unincorporated Los Angeles County (2000-2020)                                                           | 74   |
| Figure III-2: Los Angeles County Unincorporated Areas                                                                                    | 75   |
| Figure III-3: Population Projections - Los Angeles County (2010-2050)                                                                    | 76   |
| Figure III-4: Population Projections - Unincorporated Los Angeles County (2000-2045)                                                     | 77   |
| Figure III-5: Employment Trends - Los Angeles County (2016-2026)                                                                         | 78   |
| Figure III-6: Population Characteristics - Los Angeles County (2018)(2018)                                                               | 79   |
| Figure III-7: Population by Age and Sex - Unincorporated Los Angeles County (2018)                                                       | 80   |
| Figure III-8: Housing Tenure by Age - Unincorporated Los Angeles County (2018)                                                           | 81   |
| Figure III-9: Disability by Type - Seniors (65 and over)                                                                                 | 82   |
| Figure III-10: Disability by Type - Unincorporated Los Angeles County (2018)                                                             | 83   |
| Figure III-11: Female Headed Households (FHH) - Unincorporated Los Angeles County (2018)                                                 |      |
| Figure III-12: Large Households - Unincorporated Los Angeles County (2018)                                                               | 88   |
| Figure III-13: People Experiencing Homelessness - Unincorporated Los Angeles County (2020                                                | ) 89 |
| Figure III-14: Employment by Industry - Unincorporated Los Angeles County (2018)                                                         | 90   |
| Figure III-15: Employment by Occupation (2018)                                                                                           | 91   |
| Figure III-16: Drive Time to Work (2018)                                                                                                 |      |
| Figure III-17: Drive Time to Work (Detail) - Los Angeles County (2018)(2018)                                                             |      |
| Figure III-18: Methods of Commuting (2018)                                                                                               |      |
| Figure III-19: Spending on Rent - Unincorporated Los Angeles County (2020)                                                               | 95   |
| Figure III-20: Spending on Rent by Income - Unincorporated Los Angeles County (2018)                                                     | 95   |
| Figure III-21: New Housing - Unincorporated Los Angeles County (2000-2020)                                                               |      |
| Figure III-22: Vacant Units by Type (2018)                                                                                               | 97   |
| Figure III-23: Housing Units by Year Structure Built - Unincorporated Los Angeles County (20                                             |      |
|                                                                                                                                          |      |
| Figure III-24: Renter Income - Unincorporated Los Angeles County (2018)(2018)                                                            | .102 |
| Figure III-25: RHNA Capacity Map                                                                                                         | 158  |