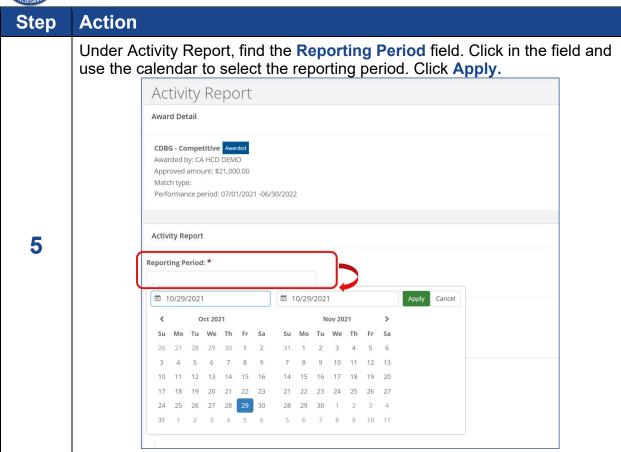

6

Under **Report Narrative**, the Grantee should provide a detailed narrative about the project activity that has taken place during the reporting period. (See the next section for more information about report contents.)