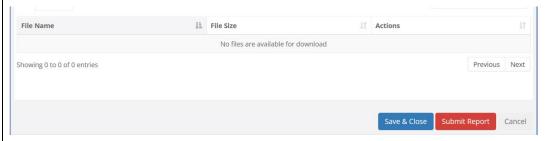

 Grantees should take care to proofread the narrative before submitting to make sure their information is captured correctly.

| Step | Action                                                                                                                                                                     |                                                                                       |              |    |              |    |                |                 |
|------|----------------------------------------------------------------------------------------------------------------------------------------------------------------------------|---------------------------------------------------------------------------------------|--------------|----|--------------|----|----------------|-----------------|
| 8    | When the report is ready to submit, the Grantee clicks the red <b>Submit Report</b> button at the bottom of the page.                                                      |                                                                                       |              |    |              |    |                |                 |
| 9    | A warning box will pop up. The Grantee should click <b>OK</b> if they are ready to submit the report.  Clicking Cancel will take the Grantee back to the reporting screen. |                                                                                       |              |    |              |    |                |                 |
|      |                                                                                                                                                                            |                                                                                       |              |    |              |    |                |                 |
|      |                                                                                                                                                                            |                                                                                       |              |    |              |    | Cancel         |                 |
|      | 10                                                                                                                                                                         | After selecting <b>OK</b> , the Grantee will be taken to the <b>Award Dashboard</b> . |              |    |              |    |                |                 |
| 11   | Check status before exiting. Scroll to <b>Award Activities</b> and your submitted report status should say <b>Pending Approval</b> .                                       |                                                                                       |              |    |              |    |                |                 |
|      | Award Activities                                                                                                                                                           |                                                                                       |              |    |              |    |                |                 |
|      | Show 10 v entries Search:                                                                                                                                                  |                                                                                       |              |    |              |    |                |                 |
|      | Report ↓↑                                                                                                                                                                  | Reporting Period                                                                      | Created By   | Ţŗ | Date Created | Ιî | Current Status | \$↑ Actions \$↑ |
|      | Activity Report                                                                                                                                                            | 10/01/2021 11/01/2021                                                                 | Ineeda House |    | 10/29/2021   |    | Draft          | Edit Report     |
|      |                                                                                                                                                                            |                                                                                       |              |    |              |    |                |                 |