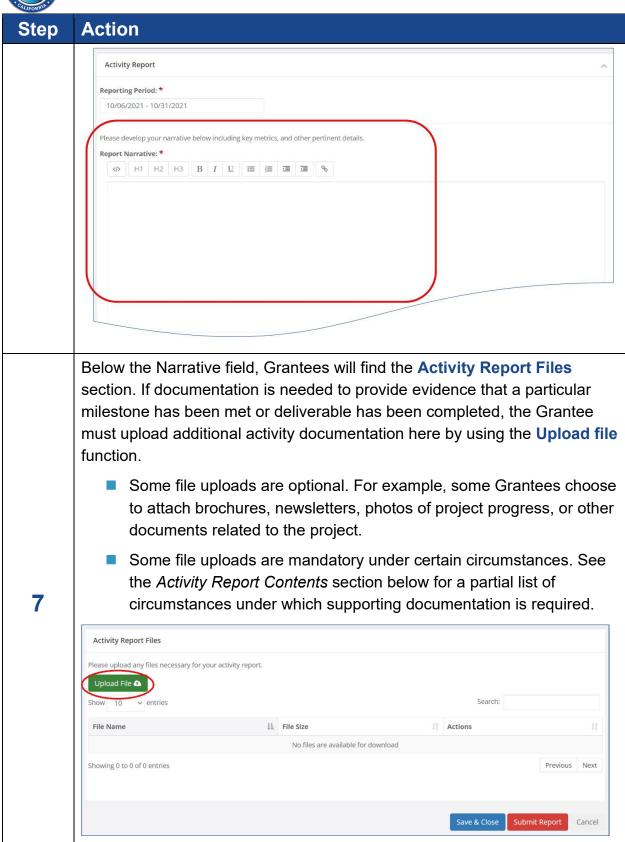

6

Under **Report Narrative**, the Grantee should provide a detailed narrative about the project activity that has taken place during the reporting period. (See the next section for more information about report contents.)

 Grantees should take care to proofread the narrative before submitting to make sure their information is captured correctly.

| Step | Action                                                                                                                                                                     |                                                                                       |              |    |              |    |                |                 |
|------|----------------------------------------------------------------------------------------------------------------------------------------------------------------------------|---------------------------------------------------------------------------------------|--------------|----|--------------|----|----------------|-----------------|
| 8    | When the report is ready to submit, the Grantee clicks the red <b>Submit Report</b> button at the bottom of the page.                                                      |                                                                                       |              |    |              |    |                |                 |
| 9    | A warning box will pop up. The Grantee should click <b>OK</b> if they are ready to submit the report.  Clicking Cancel will take the Grantee back to the reporting screen. |                                                                                       |              |    |              |    |                |                 |
|      |                                                                                                                                                                            |                                                                                       |              |    |              |    |                |                 |
|      |                                                                                                                                                                            |                                                                                       |              |    |              |    | Cancel         |                 |
|      | 10                                                                                                                                                                         | After selecting <b>OK</b> , the Grantee will be taken to the <b>Award Dashboard</b> . |              |    |              |    |                |                 |
| 11   | Check status before exiting. Scroll to <b>Award Activities</b> and your submitted report status should say <b>Pending Approval</b> .                                       |                                                                                       |              |    |              |    |                |                 |
|      | Award Activities                                                                                                                                                           |                                                                                       |              |    |              |    |                |                 |
|      | Show 10 v entries Search:                                                                                                                                                  |                                                                                       |              |    |              |    |                |                 |
|      | Report ↓↑                                                                                                                                                                  | Reporting Period                                                                      | Created By   | Ţŗ | Date Created | Ιî | Current Status | \$↑ Actions \$↑ |
|      | Activity Report                                                                                                                                                            | 10/01/2021 11/01/2021                                                                 | Ineeda House |    | 10/29/2021   |    | Draft          | Edit Report     |
|      |                                                                                                                                                                            |                                                                                       |              |    |              |    |                |                 |