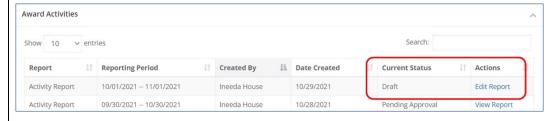

## **eCivis Activity Reporting Process**









## Step Action

NOTE: If the Grantee needs to save the report before it is ready to submit, they can click **Save and Close** to return to the report later.



- The Grantee can locate the unfinished report under **Award Activities** on the **Award Dashboard**.
- The Current Status of the incomplete report should show as Draft, and Edit Report should appear in the Actions column.



6

Under **Report Narrative**, the Grantee should provide a detailed narrative about the project activity that has taken place during the reporting period. (See the next section for more information about report contents.)

 Grantees should take care to proofread the narrative before submitting to make sure their information is captured correctly.







| Step | Action                                                                                                                                                                     |                                                                                       |              |    |              |    |                |                 |
|------|----------------------------------------------------------------------------------------