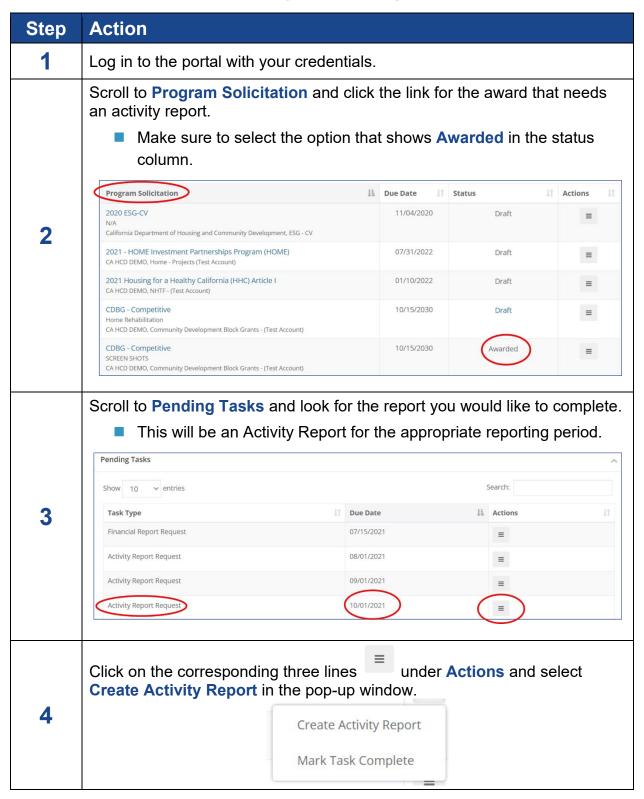

## **eCivis Activity Reporting Process**

## Step Action

NOTE: If the Grantee needs to save the report before it is ready to submit, they can click **Save and Close** to return to the report later.

- The Grantee can locate the unfinished report under **Award Activities** on the **Award Dashboard**.
- The Current Status of the incomplete report should show as Draft, and Edit Report should appear in the Actions column.